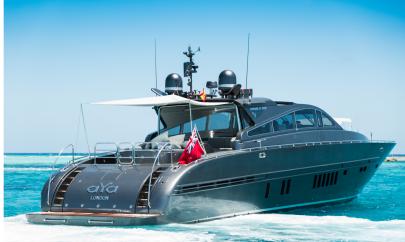

## Leopard

LEOPARD 27Lying in Ibiza, Spain. The Leopard 90 is a stealth looking, powerful sports cruiser, built very well and ideal for Mediterranean cruising. She has undergone a full refit including numerous upgrades. With this boat, you can now "prowl" through paradise in a yacht that embodies this elusive and elegant great cat: the leopard. Viewings highly recommended. As additional information, this boat includes a base port in Ibiza.

NOTABLE FEATURES\* Twin MTU 2000hp engines \* Top speed 30kts \* Radar, Gps, Autopilot \* Open Plan Living \* Main deck in Sideck \* Versatile Salon Layout With Retractable Roof \* 5 cabins, sleeping 11 pax \* Full Beam Master With King, Vanity, Sofa and Wardrobe \* Large Aft Sunbed & Seating Area \* Fabulous Fore deck Sun pad \* Crew area fit for 3 persons \* Very well equipped galley with new fridge \* Large Garage \* Comes with Tender \* Void speakers, large amplifiers and connection for Dj mixer. \* Very successful charter history