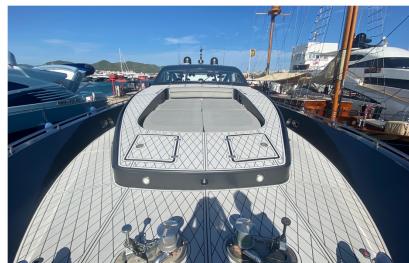

NOTABLE FEATURES\* Twin MTU 2000hp engines \* Top speed 30kts \* Radar, Gps, Autopilot \* Open Plan Living \* Main deck in Sideck \* Versatile Salon Layout With Retractable Roof \* 5 cabins, sleeping 11 pax \* Full Beam Master With King, Vanity, Sofa and Wardrobe \* Large Aft Sunbed & Seating Area \* Fabulous Fore deck Sun pad \* Crew area fit for 3 persons \* Very well equipped galley with new fridge \* Large Garage \* Comes with Tender \* Void speakers, large amplifiers and connection for Dj mixer. \* Very successful charter history