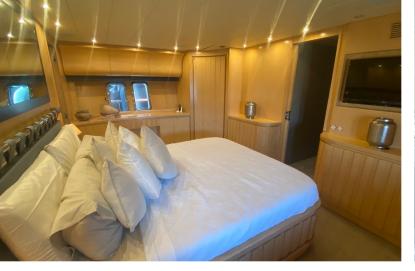

NOTABLE FEATURES\* Twin MTU 2000hp engines \* Top speed 30kts \* Radar, Gps, Autopilot \* Open Plan Living \* Main deck in Sideck \* Versatile Salon Layout With Retractable Roof \* 5 cabins, sleeping 11 pax \* Full Beam Master With King, Vanity, Sofa and Wardrobe \* Large Aft Sunbed & Seating Area \* Fabulous Fore deck Sun pad \* Crew area fit for 3 persons \* Very well equipped galley with new fridge \* Large Garage \* Comes with Tender \* Void speakers, large amplifiers and connection for Dj mixer. \* Very successful charter history