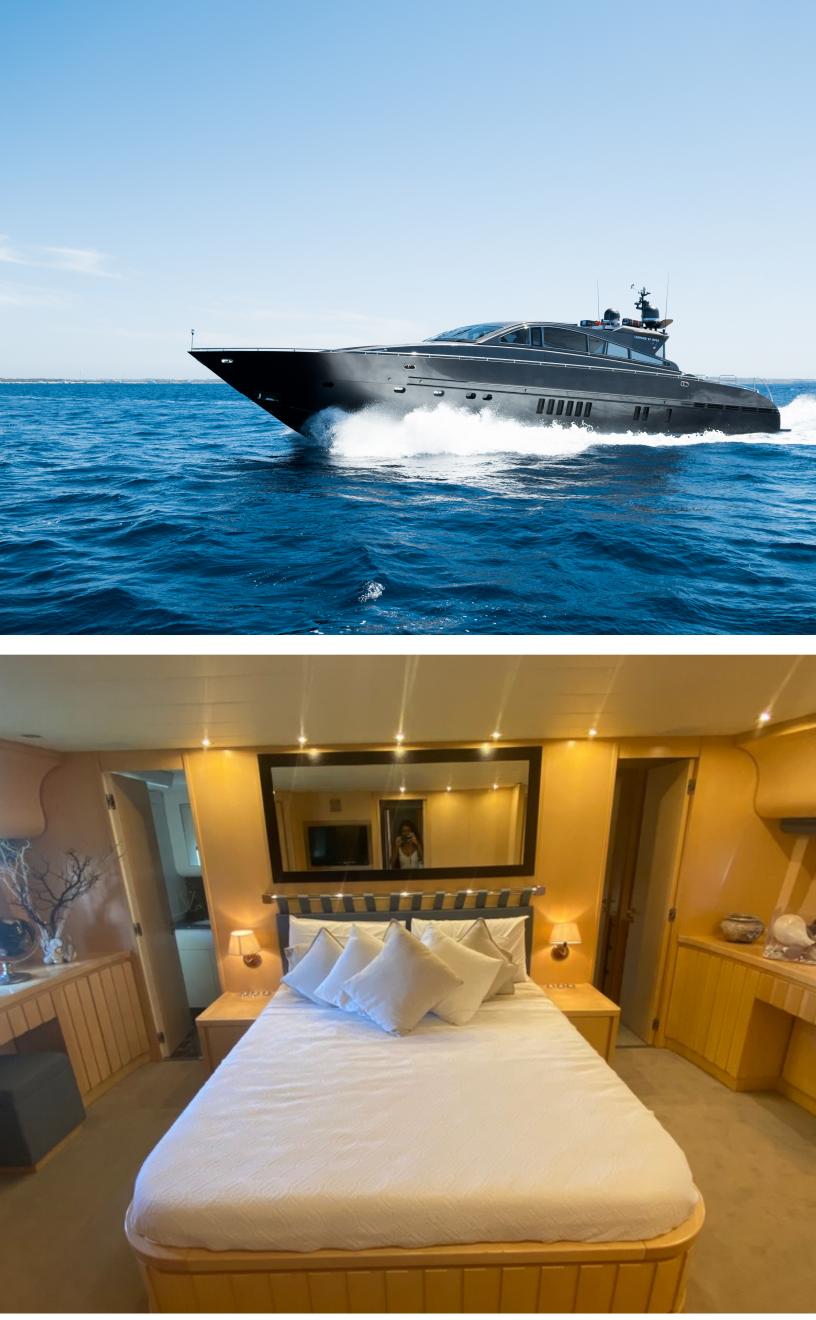

## Leopard

LEOPARD 27Lying in Ibiza, Spain. The Leopard 90 is a stealth looking, powerful sports cruiser, built very well and ideal for Mediterranean cruising. She has undergone a full refit including numerous upgrades. With this boat, you can now "prowl" through paradise in a yacht that embodies this elusive and elegant great cat: the leopard. Viewings highly recommended. As additional information, this boat includes a base port in Ibiza.

NOTABLE FEATURES\* Twin MTU 2000hp engines \* Top speed 30kts \* Radar, Gps, Autopilot \* Open Plan Living \* Main deck in Sideck \* Versatile Salon Layout With Retractable Roof \* 5 cabins, sleeping 11 pax \* Full Beam Master With King, Vanity, Sofa and Wardrobe \* Large Aft Sunbed & Seating Area \* Fabulous Fore deck Sun pad \* Crew area fit for 3 persons \* Very well equipped galley with new fridge \* Large Garage \* Comes with Tender \* Void speakers, large amplifiers and connection for Dj mixer. \* Very successful charter history