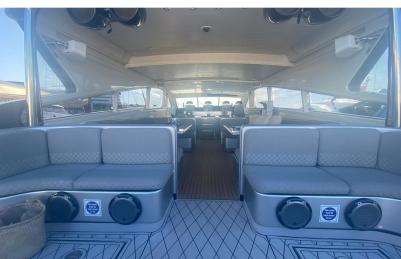

NOTABLE FEATURES\* Twin MTU 2000hp engines \* Top speed 30kts \* Radar, Gps, Autopilot \* Open Plan Living \* Main deck in Sideck \* Versatile Salon Layout With Retractable Roof \* 5 cabins, sleeping 11 pax \* Full Beam Master With King, Vanity, Sofa and Wardrobe \* Large Aft Sunbed & Seating Area \* Fabulous Fore deck Sun pad \* Crew area fit for 3 persons \* Very well equipped galley with new fridge \* Large Garage \* Comes with Tender \* Void speakers, large amplifiers and connection for Dj mixer. \* Very successful charter history