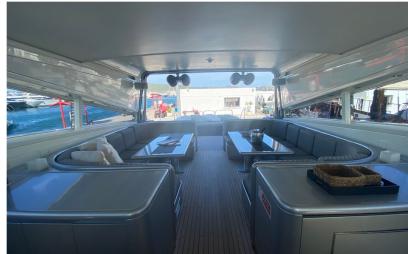

NOTABLE FEATURES\* Twin MTU 2000hp engines \* Top speed 30kts \* Radar, Gps, Autopilot \* Open Plan Living \* Main deck in Sideck \* Versatile Salon Layout With Retractable Roof \* 5 cabins, sleeping 11 pax \* Full Beam Master With King, Vanity, Sofa and Wardrobe \* Large Aft Sunbed & Seating Area \* Fabulous Fore deck Sun pad \* Crew area fit for 3 persons \* Very well equipped galley with new fridge \* Large Garage \* Comes with Tender \* Void speakers, large amplifiers and connection for Dj mixer. \* Very successful charter history