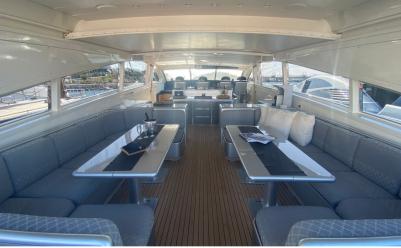

NOTABLE FEATURES\* Twin MTU 2000hp engines \* Top speed 30kts \* Radar, Gps, Autopilot \* Open Plan Living \* Main deck in Sideck \* Versatile Salon Layout With Retractable Roof \* 5 cabins, sleeping 11 pax \* Full Beam Master With King, Vanity, Sofa and Wardrobe \* Large Aft Sunbed & Seating Area \* Fabulous Fore deck Sun pad \* Crew area fit for 3 persons \* Very well equipped galley with new fridge \* Large Garage \* Comes with Tender \* Void speakers, large amplifiers and connection for Dj mixer. \* Very successful charter history