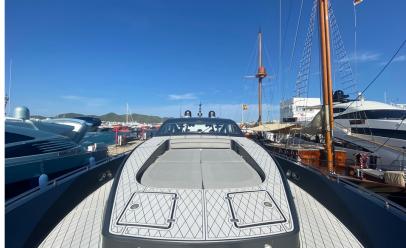

## Leopard

LEOPARD 27Lying in Ibiza, Spain. The Leopard 90 is a stealth looking, powerful sports cruiser, built very well and ideal for Mediterranean cruising. She has undergone a full refit including numerous upgrades. With this boat, you can now "prowl" through paradise in a yacht that embodies this elusive and elegant great cat: the leopard. Viewings highly recommended. As additional information, this boat includes a base port in Ibiza.

NOTABLE FEATURES\* Twin MTU 2000hp engines \* Top speed 30kts \* Radar, Gps, Autopilot \* Open Plan Living \* Main deck in Sideck \* Versatile Salon Layout With Retractable Roof \* 5 cabins, sleeping 11 pax \* Full Beam Master With King, Vanity, Sofa and Wardrobe \* Large Aft Sunbed & Seating Area \* Fabulous Fore deck Sun pad \* Crew area fit for 3 persons \* Very well equipped galley with new fridge \* Large Garage \* Comes with Tender \* Void speakers, large amplifiers and connection for Dj mixer. \* Very successful charter history