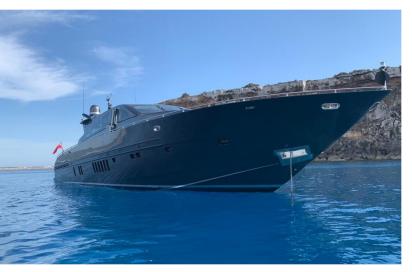

## Leopard

LEOPARD 27Lying in Ibiza, Spain. The Leopard 90 is a stealth looking, powerful sports cruiser, built very well and ideal for Mediterranean cruising. She has undergone a full refit including numerous upgrades. With this boat, you can now "prowl" through paradise in a yacht that embodies this elusive and elegant great cat: the leopard. Viewings highly recommended. As additional information, this boat includes a base port in Ibiza.

NOTABLE FEATURES\* Twin MTU 2000hp engines \* Top speed 30kts \* Radar, Gps, Autopilot \* Open Plan Living \* Main deck in Sideck \* Versatile Salon Layout With Retractable Roof \* 5 cabins, sleeping 11 pax \* Full Beam Master With King, Vanity, Sofa and Wardrobe \* Large Aft Sunbed & Seating Area \* Fabulous Fore deck Sun pad \* Crew area fit for 3 persons \* Very well equipped galley with new fridge \* Large Garage \* Comes with Tender \* Void speakers, large amplifiers and connection for Dj mixer. \* Very successful charter history