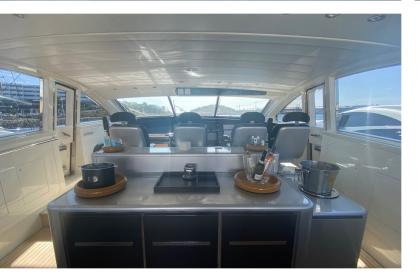

NOTABLE FEATURES\* Twin MTU 2000hp engines \* Top speed 30kts \* Radar, Gps, Autopilot \* Open Plan Living \* Main deck in Sideck \* Versatile Salon Layout With Retractable Roof \* 5 cabins, sleeping 11 pax \* Full Beam Master With King, Vanity, Sofa and Wardrobe \* Large Aft Sunbed & Seating Area \* Fabulous Fore deck Sun pad \* Crew area fit for 3 persons \* Very well equipped galley with new fridge \* Large Garage \* Comes with Tender \* Void speakers, large amplifiers and connection for Dj mixer. \* Very successful charter history