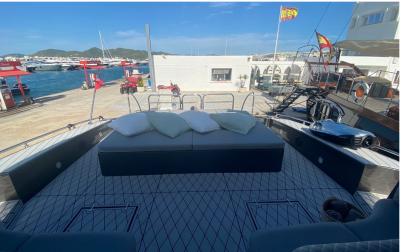

NOTABLE FEATURES\* Twin MTU 2000hp engines \* Top speed 30kts \* Radar, Gps, Autopilot \* Open Plan Living \* Main deck in Sideck \* Versatile Salon Layout With Retractable Roof \* 5 cabins, sleeping 11 pax \* Full Beam Master With King, Vanity, Sofa and Wardrobe \* Large Aft Sunbed & Seating Area \* Fabulous Fore deck Sun pad \* Crew area fit for 3 persons \* Very well equipped galley with new fridge \* Large Garage \* Comes with Tender \* Void speakers, large amplifiers and connection for Dj mixer. \* Very successful charter history