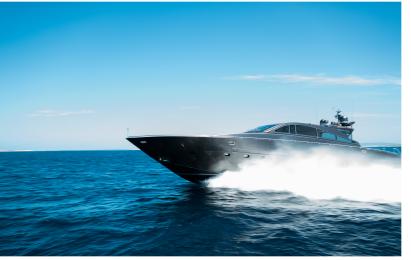

## Leopard

LEOPARD 27Lying in Ibiza, Spain. The Leopard 90 is a stealth looking, powerful sports cruiser, built very well and ideal for Mediterranean cruising. She has undergone a full refit including numerous upgrades. With this boat, you can now "prowl" through paradise in a yacht that embodies this elusive and elegant great cat: the leopard. Viewings highly recommended. As additional information, this boat includes a base port in Ibiza.

NOTABLE FEATURES\* Twin MTU 2000hp engines \* Top speed 30kts \* Radar, Gps, Autopilot \* Open Plan Living \* Main deck in Sideck \* Versatile Salon Layout With Retractable Roof \* 5 cabins, sleeping 11 pax \* Full Beam Master With King, Vanity, Sofa and Wardrobe \* Large Aft Sunbed & Seating Area \* Fabulous Fore deck Sun pad \* Crew area fit for 3 persons \* Very well equipped galley with new fridge \* Large Garage \* Comes with Tender \* Void speakers, large amplifiers and connection for Dj mixer. \* Very successful charter history