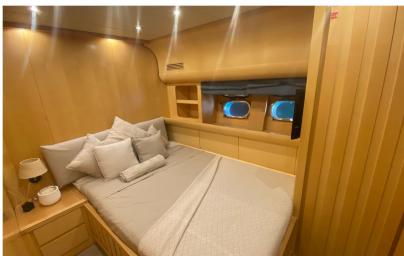

NOTABLE FEATURES\* Twin MTU 2000hp engines \* Top speed 30kts \* Radar, Gps, Autopilot \* Open Plan Living \* Main deck in Sideck \* Versatile Salon Layout With Retractable Roof \* 5 cabins, sleeping 11 pax \* Full Beam Master With King, Vanity, Sofa and Wardrobe \* Large Aft Sunbed & Seating Area \* Fabulous Fore deck Sun pad \* Crew area fit for 3 persons \* Very well equipped galley with new fridge \* Large Garage \* Comes with Tender \* Void speakers, large amplifiers and connection for Dj mixer. \* Very successful charter history