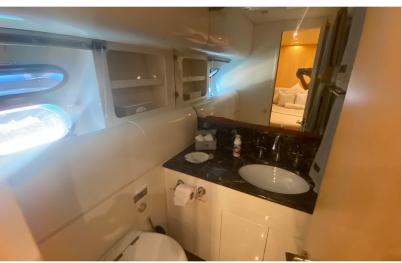

NOTABLE FEATURES\* Twin MTU 2000hp engines \* Top speed 30kts \* Radar, Gps, Autopilot \* Open Plan Living \* Main deck in Sideck \* Versatile Salon Layout With Retractable Roof \* 5 cabins, sleeping 11 pax \* Full Beam Master With King, Vanity, Sofa and Wardrobe \* Large Aft Sunbed & Seating Area \* Fabulous Fore deck Sun pad \* Crew area fit for 3 persons \* Very well equipped galley with new fridge \* Large Garage \* Comes with Tender \* Void speakers, large amplifiers and connection for Dj mixer. \* Very successful charter history