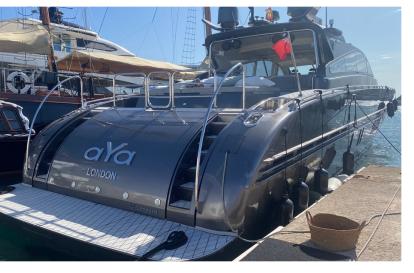

## Leopard

LEOPARD 27Lying in Ibiza, Spain. The Leopard 90 is a stealth looking, powerful sports cruiser, built very well and ideal for Mediterranean cruising. She has undergone a full refit including numerous upgrades. With this boat, you can now "prowl" through paradise in a yacht that embodies this elusive and elegant great cat: the leopard. Viewings highly recommended. As additional information, this boat includes a base port in Ibiza.

NOTABLE FEATURES\* Twin MTU 2000hp engines \* Top speed 30kts \* Radar, Gps, Autopilot \* Open Plan Living \* Main deck in Sideck \* Versatile Salon Layout With Retractable Roof \* 5 cabins, sleeping 11 pax \* Full Beam Master With King, Vanity, Sofa and Wardrobe \* Large Aft Sunbed & Seating Area \* Fabulous Fore deck Sun pad \* Crew area fit for 3 persons \* Very well equipped galley with new fridge \* Large Garage \* Comes with Tender \* Void speakers, large amplifiers and connection for Dj mixer. \* Very successful charter history