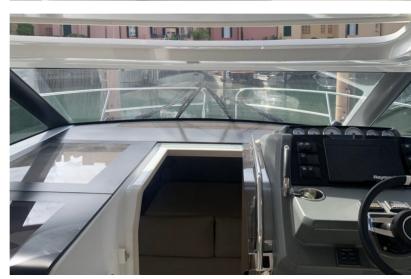

## Jeanneau

The Jeanneau Leader 33 is a sleek and stylish boat ideal for enjoying leisurely sailing adventures with family and friends. With its generous size and one cabin layout, it offers ample space for relaxation and socializing. The spacious terrace provides a perfect setting for outdoor enjoyment while cruising. Equipped with powerful engines capable of reaching speeds of up to 30 knots, it offers both performance and comfort for memorable journeys on the water.