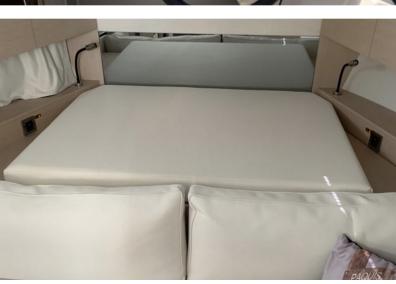

## Jeanneau

The Jeanneau Leader 33 is a sleek and stylish boat ideal for enjoying leisurely sailing adventures with family and friends. With its generous size and one cabin layout, it offers ample space for relaxation and socializing. The spacious terrace provides a perfect setting for outdoor enjoyment while cruising. Equipped with powerful engines capable of reaching speeds of up to 30 knots, it offers both performance and comfort for memorable journeys on the water.

## € 198.000 VAT paid

Model: Leader 33 Builder: Jeanneau Cabins: 1 cabins

Berths: 4

Cruising speed: 25 knots Maximum speed: 30 knots

Draft: 0.91m Fuel: DIESEL

Engine model: 2 x Volvo Penta D3 - 220HP

Engine hours: 76 Fuel tank: 526 ltrs