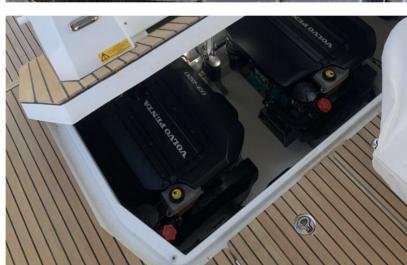

## € 198.000 VAT paid

Model: Leader 33 Builder: Jeanneau Cabins: 1 cabins

Berths: 4

Cruising speed: 25 knots Maximum speed: 30 knots

Draft: 0.91m Fuel: DIESEL

Engine model: 2 x Volvo Penta D3 - 220HP

Engine hours: 76 Fuel tank: 526 ltrs