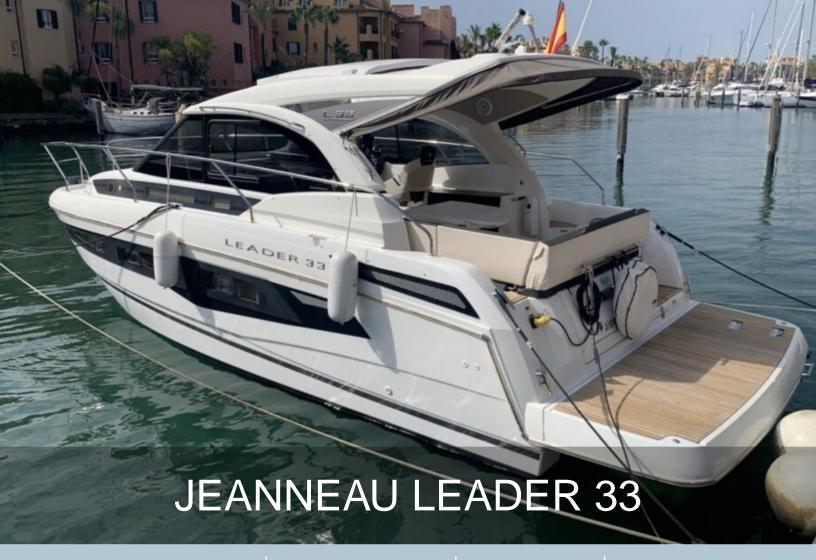

LENGTH 9.92 m BEAM 3.37 m 1 CABINS YEAR 2020

## Jeanneau

The Jeanneau Leader 33 is a sleek and stylish boat ideal for enjoying leisurely sailing adventures with family and friends. With its generous size and one cabin layout, it offers ample space for relaxation and socializing. The spacious terrace provides a perfect setting for outdoor enjoyment while cruising. Equipped with powerful engines capable of reaching speeds of up to 30 knots, it offers both performance and comfort for memorable journeys on the water.

## € 198.000 VAT paid

Model: Leader 33 Builder: Jeanneau Cabins: 1 cabins

Berths: 4

Cruising speed: 25 knots Maximum speed: 30 knots

Draft: 0.91m Fuel: DIESEL

Engine model: 2 x Volvo Penta D3 - 220HP

Engine hours: 76 Fuel tank: 526 ltrs