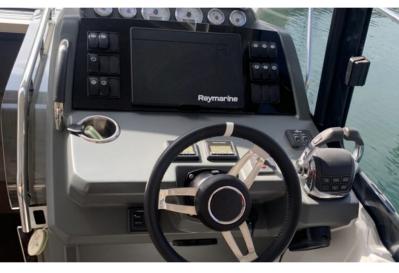

## Jeanneau

The Jeanneau Leader 33 is a sleek and stylish boat ideal for enjoying leisurely sailing adventures with family and friends. With its generous size and one cabin layout, it offers ample space for relaxation and socializing. The spacious terrace provides a perfect setting for outdoor enjoyment while cruising. Equipped with powerful engines capable of reaching speeds of up to 30 knots, it offers both performance and comfort for memorable journeys on the water.

## € 198.000 VAT paid

Model: Leader 33 Builder: Jeanneau Cabins: 1 cabins

Berths: 4

Cruising speed: 25 knots Maximum speed: 30 knots

Draft: 0.91m Fuel: DIESEL

Engine model: 2 x Volvo Penta D3 - 220HP

Engine hours: 76 Fuel tank: 526 ltrs