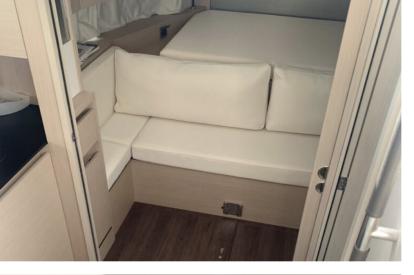

## Jeanneau

The Jeanneau Leader 33 is a sleek and stylish boat ideal for enjoying leisurely sailing adventures with family and friends. With its generous size and one cabin layout, it offers ample space for relaxation and socializing. The spacious terrace provides a perfect setting for outdoor enjoyment while cruising. Equipped with powerful engines capable of reaching speeds of up to 30 knots, it offers both performance and comfort for memorable journeys on the water.

## € 198.000 VAT paid

Model: Leader 33 Builder: Jeanneau Cabins: 1 cabins

Berths: 4

Cruising speed: 25 knots Maximum speed: 30 knots

Draft: 0.91m Fuel: DIESEL

Engine model: 2 x Volvo Penta D3 - 220HP

Engine hours: 76 Fuel tank: 526 ltrs