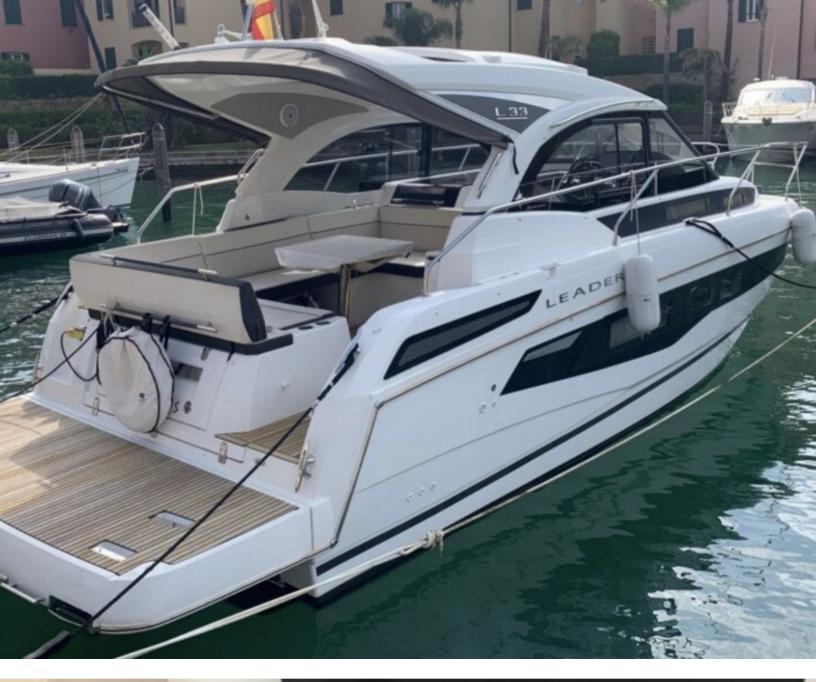

## Jeanneau

The Jeanneau Leader 33 is a sleek and stylish boat ideal for enjoying leisurely sailing adventures with family and friends. With its generous size and one cabin layout, it offers ample space for relaxation and socializing. The spacious terrace provides a perfect setting for outdoor enjoyment while cruising. Equipped with powerful engines capable of reaching speeds of up to 30 knots, it offers both performance and comfort for memorable journeys on the water.

## € 198.000 VAT paid

Model: Leader 33 Builder: Jeanneau Cabins: 1 cabins

Berths: 4

Cruising speed: 25 knots Maximum speed: 30 knots

Draft: 0.91m Fuel: DIESEL

Engine model: 2 x Volvo Penta D3 - 220HP

Engine hours: 76 Fuel tank: 526 ltrs