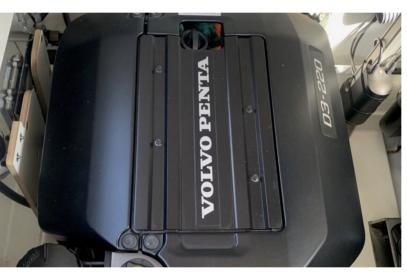

## € 198.000 VAT paid

Model: Leader 33 Builder: Jeanneau Cabins: 1 cabins

Berths: 4

Cruising speed: 25 knots Maximum speed: 30 knots

Draft: 0.91m Fuel: DIESEL

Engine model: 2 x Volvo Penta D3 - 220HP

Engine hours: 76 Fuel tank: 526 ltrs