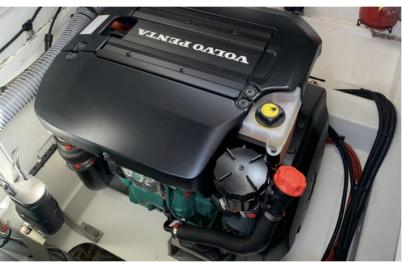

## € 198.000 VAT paid

Model: Leader 33 Builder: Jeanneau Cabins: 1 cabins

Berths: 4

Cruising speed: 25 knots Maximum speed: 30 knots

Draft: 0.91m Fuel: DIESEL

Engine model: 2 x Volvo Penta D3 - 220HP

Engine hours: 76 Fuel tank: 526 ltrs