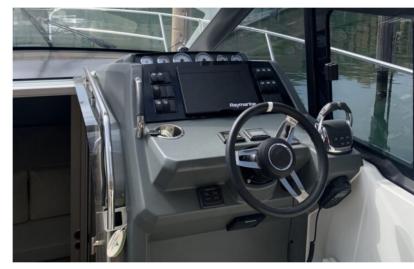

## Jeanneau

The Jeanneau Leader 33 is a sleek and stylish boat ideal for enjoying leisurely sailing adventures with family and friends. With its generous size and one cabin layout, it offers ample space for relaxation and socializing. The spacious terrace provides a perfect setting for outdoor enjoyment while cruising. Equipped with powerful engines capable of reaching speeds of up to 30 knots, it offers both performance and comfort for memorable journeys on the water.

## € 198.000 VAT paid

Model: Leader 33 Builder: Jeanneau Cabins: 1 cabins

Berths: 4

Cruising speed: 25 knots Maximum speed: 30 knots

Draft: 0.91m Fuel: DIESEL

Engine model: 2 x Volvo Penta D3 - 220HP

Engine hours: 76 Fuel tank: 526 ltrs