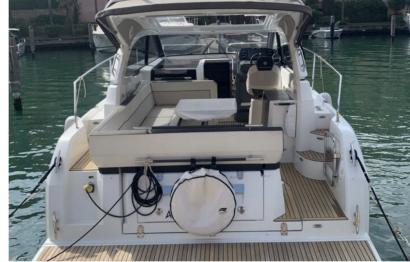

## Jeanneau

The Jeanneau Leader 33 is a sleek and stylish boat ideal for enjoying leisurely sailing adventures with family and friends. With its generous size and one cabin layout, it offers ample space for relaxation and socializing. The spacious terrace provides a perfect setting for outdoor enjoyment while cruising. Equipped with powerful engines capable of reaching speeds of up to 30 knots, it offers both performance and comfort for memorable journeys on the water.

## € 198.000 VAT paid

Model: Leader 33 Builder: Jeanneau Cabins: 1 cabins

Berths: 4

Cruising speed: 25 knots Maximum speed: 30 knots

Draft: 0.91m Fuel: DIESEL

Engine model: 2 x Volvo Penta D3 - 220HP

Engine hours: 76 Fuel tank: 526 ltrs