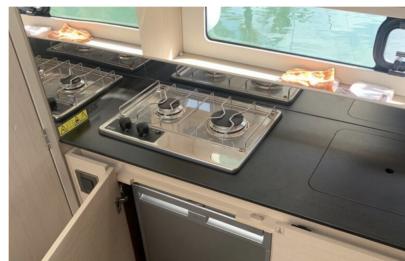

## Jeanneau

The Jeanneau Leader 33 is a sleek and stylish boat ideal for enjoying leisurely sailing adventures with family and friends. With its generous size and one cabin layout, it offers ample space for relaxation and socializing. The spacious terrace provides a perfect setting for outdoor enjoyment while cruising. Equipped with powerful engines capable of reaching speeds of up to 30 knots, it offers both performance and comfort for memorable journeys on the water.