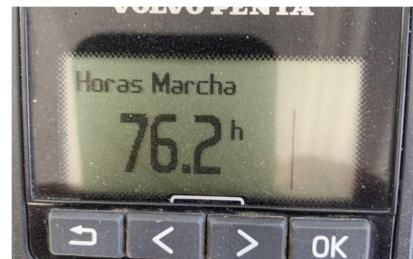

## € 198.000 VAT paid

Model: Leader 33 Builder: Jeanneau Cabins: 1 cabins

Berths: 4

Cruising speed: 25 knots Maximum speed: 30 knots

Draft: 0.91m Fuel: DIESEL

Engine model: 2 x Volvo Penta D3 - 220HP

Engine hours: 76 Fuel tank: 526 ltrs