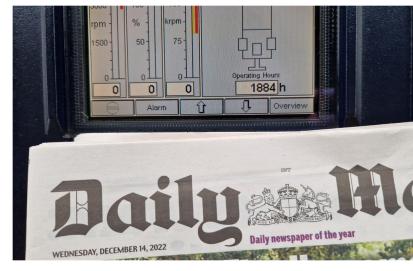

## € 1.075.000 ex VAT

Model: CUSTOM 108 Builder: MENGI YAY Cabins: 5 cabins

Berths: 10

Cruising speed: 15 knots Maximum speed: 24 knots

Draft: 2.5m Fuel: DIESEL

Engine model: 2 x MTU 1800 - 1800 BHP

Engine hours: 1885 Fuel tank: 65 ltrs