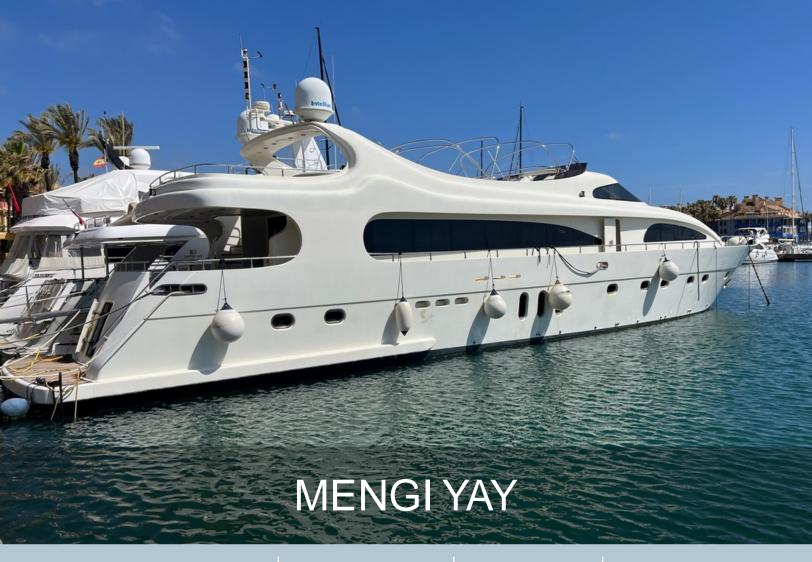

LENGTH 28.52 m | BEAM 6.9 m | 5 CABINS | YEAR 2008

## **MENGIYAY**

enormous potential and well designed. The vessel was destined for charter for a few years. The last 5 years, the boat has not been used. Built in Turkey at the famous Mengi Yay shipyard, using epoxy reinforced wood, they have achieved a very spacious and stable yacht with a GRT of 194. She offers two cabins that could be classified as master suites, one is located on the main deck level and the second, which is located on the lower deck, has the beam of the boat for a large and spacious cabin. The other three cabins are also located on this deck, giving the yacht the possibility to accommodate up to 10 passengers. All cabins have en-suite bathrooms. On the main deck is the fully equipped galley with access to the outside and the dining/lounge area of the yacht. The huge open plan lounge area and a spacious aft area with a large table complete the main deck. A large flybridge with ample seating and sunbathing areas are available along with a Jacuzzi and a small bar zone. The crew cabins, with independent access, can accommodate up to 5 people. There is also a laundry room and many other complements. Currently registered in the Cayman Islands.

## € 1.075.000 ex VAT

Model: CUSTOM 108 Builder: MENGI YAY Cabins: 5 cabins

Berths: 10

Cruising speed: 15 knots Maximum speed: 24 knots

Draft: 2.5m Fuel: DIESEL

Engine model: 2 x MTU 1800 - 1800 BHP

Engine hours: 1885 Fuel tank: 65 ltrs