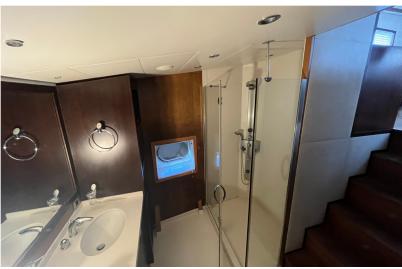

## **MENGIYAY**

enormous potential and well designed. The vessel was destined for charter for a few years. The last 5 years, the boat has not been used. Built in Turkey at the famous Mengi Yay shipyard, using epoxy reinforced wood, they have achieved a very spacious and stable yacht with a GRT of 194. She offers two cabins that could be classified as master suites, one is located on the main deck level and the second, which is located on the lower deck, has the beam of the boat for a large and spacious cabin. The other three cabins are also located on this deck, giving the yacht the possibility to accommodate up to 10 passengers. All cabins have en-suite bathrooms. On the main deck is the fully equipped galley with access to the outside and the dining/lounge area of the yacht. The huge open plan lounge area and a spacious aft area with a large table complete the main deck. A large flybridge with ample seating and sunbathing areas are available along with a Jacuzzi and a small bar zone. The crew cabins, with independent access, can accommodate up to 5 people. There is also a laundry room and many other complements. Currently registered in the Cayman Islands.