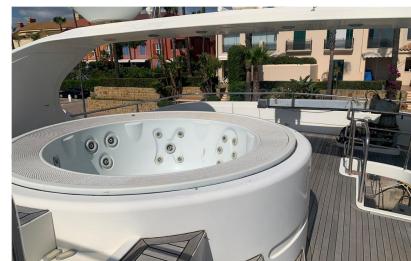

## **MENGIYAY**

enormous potential and well designed. The vessel was destined for charter for a few years. The last 5 years, the boat has not been used. Built in Turkey at the famous Mengi Yay shipyard, using epoxy reinforced wood, they have achieved a very spacious and stable yacht with a GRT of 194. She offers two cabins that could be classified as master suites, one is located on the main deck level and the second, which is located on the lower deck, has the beam of the boat for a large and spacious cabin. The other three cabins are also located on this deck, giving the yacht the possibility to accommodate up to 10 passengers. All cabins have en-suite bathrooms. On the main deck is the fully equipped galley with access to the outside and the dining/lounge area of the yacht. The huge open plan lounge area and a spacious aft area with a large table complete the main deck. A large flybridge with ample seating and sunbathing areas are available along with a Jacuzzi and a small bar zone. The crew cabins, with independent access, can accommodate up to 5 people. There is also a laundry room and many other complements. Currently registered in the Cayman Islands.