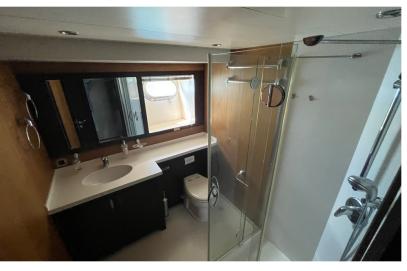

## **MENGIYAY**

enormous potential and well designed. The vessel was destined for charter for a few years. The last 5 years, the boat has not been used. Built in Turkey at the famous Mengi Yay shipyard, using epoxy reinforced wood, they have achieved a very spacious and stable yacht with a GRT of 194. She offers two cabins that could be classified as master suites, one is located on the main deck level and the second, which is located on the lower deck, has the beam of the boat for a large and spacious cabin. The other three cabins are also located on this deck, giving the yacht the possibility to accommodate up to 10 passengers. All cabins have en-suite bathrooms. On the main deck is the fully equipped galley with access to the outside and the dining/lounge area of the yacht. The huge open plan lounge area and a spacious aft area with a large table complete the main deck. A large flybridge with ample seating and sunbathing areas are available along with a Jacuzzi and a small bar zone. The crew cabins, with independent access, can accommodate up to 5 people. There is also a laundry room and many other complements. Currently registered in the Cayman Islands.