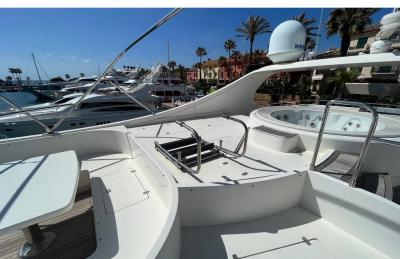

## **MENGIYAY**

enormous potential and well designed. The vessel was destined for charter for a few years. The last 5 years, the boat has not been used. Built in Turkey at the famous Mengi Yay shipyard, using epoxy reinforced wood, they have achieved a very spacious and stable yacht with a GRT of 194. She offers two cabins that could be classified as master suites, one is located on the main deck level and the second, which is located on the lower deck, has the beam of the boat for a large and spacious cabin. The other three cabins are also located on this deck, giving the yacht the possibility to accommodate up to 10 passengers. All cabins have en-suite bathrooms. On the main deck is the fully equipped galley with access to the outside and the dining/lounge area of the yacht. The huge open plan lounge area and a spacious aft area with a large table complete the main deck. A large flybridge with ample seating and sunbathing areas are available along with a Jacuzzi and a small bar zone. The crew cabins, with independent access, can accommodate up to 5 people. There is also a laundry room and many other complements. Currently registered in the Cayman Islands.