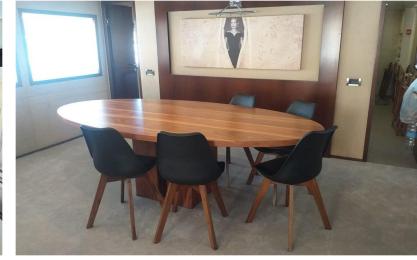

## **MENGIYAY**

enormous potential and well designed. The vessel was destined for charter for a few years. The last 5 years, the boat has not been used. Built in Turkey at the famous Mengi Yay shipyard, using epoxy reinforced wood, they have achieved a very spacious and stable yacht with a GRT of 194. She offers two cabins that could be classified as master suites, one is located on the main deck level and the second, which is located on the lower deck, has the beam of the boat for a large and spacious cabin. The other three cabins are also located on this deck, giving the yacht the possibility to accommodate up to 10 passengers. All cabins have en-suite bathrooms. On the main deck is the fully equipped galley with access to the outside and the dining/lounge area of the yacht. The huge open plan lounge area and a spacious aft area with a large table complete the main deck. A large flybridge with ample seating and sunbathing areas are available along with a Jacuzzi and a small bar zone. The crew cabins, with independent access, can accommodate up to 5 people. There is also a laundry room and many other complements. Currently registered in the Cayman Islands.