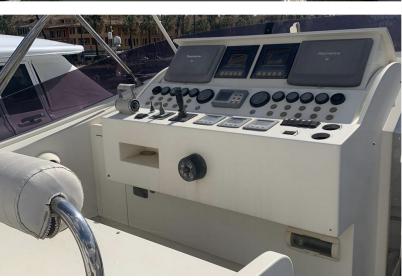

## **MENGIYAY**

enormous potential and well designed. The vessel was destined for charter for a few years. The last 5 years, the boat has not been used. Built in Turkey at the famous Mengi Yay shipyard, using epoxy reinforced wood, they have achieved a very spacious and stable yacht with a GRT of 194. She offers two cabins that could be classified as master suites, one is located on the main deck level and the second, which is located on the lower deck, has the beam of the boat for a large and spacious cabin. The other three cabins are also located on this deck, giving the yacht the possibility to accommodate up to 10 passengers. All cabins have en-suite bathrooms. On the main deck is the fully equipped galley with access to the outside and the dining/lounge area of the yacht. The huge open plan lounge area and a spacious aft area with a large table complete the main deck. A large flybridge with ample seating and sunbathing areas are available along with a Jacuzzi and a small bar zone. The crew cabins, with independent access, can accommodate up to 5 people. There is also a laundry room and many other complements. Currently registered in the Cayman Islands.