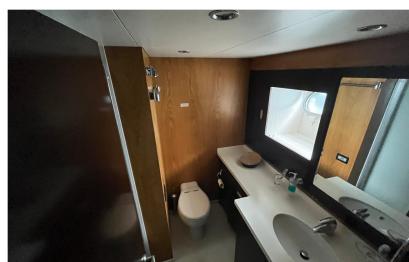

## **MENGIYAY**

enormous potential and well designed. The vessel was destined for charter for a few years. The last 5 years, the boat has not been used. Built in Turkey at the famous Mengi Yay shipyard, using epoxy reinforced wood, they have achieved a very spacious and stable yacht with a GRT of 194. She offers two cabins that could be classified as master suites, one is located on the main deck level and the second, which is located on the lower deck, has the beam of the boat for a large and spacious cabin. The other three cabins are also located on this deck, giving the yacht the possibility to accommodate up to 10 passengers. All cabins have en-suite bathrooms. On the main deck is the fully equipped galley with access to the outside and the dining/lounge area of the yacht. The huge open plan lounge area and a spacious aft area with a large table complete the main deck. A large flybridge with ample seating and sunbathing areas are available along with a Jacuzzi and a small bar zone. The crew cabins, with independent access, can accommodate up to 5 people. There is also a laundry room and many other complements. Currently registered in the Cayman Islands.