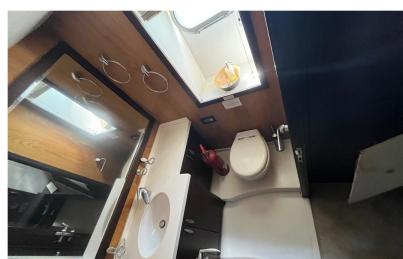

## **MENGIYAY**

enormous potential and well designed. The vessel was destined for charter for a few years. The last 5 years, the boat has not been used. Built in Turkey at the famous Mengi Yay shipyard, using epoxy reinforced wood, they have achieved a very spacious and stable yacht with a GRT of 194. She offers two cabins that could be classified as master suites, one is located on the main deck level and the second, which is located on the lower deck, has the beam of the boat for a large and spacious cabin. The other three cabins are also located on this deck, giving the yacht the possibility to accommodate up to 10 passengers. All cabins have en-suite bathrooms. On the main deck is the fully equipped galley with access to the outside and the dining/lounge area of the yacht. The huge open plan lounge area and a spacious aft area with a large table complete the main deck. A large flybridge with ample seating and sunbathing areas are available along with a Jacuzzi and a small bar zone. The crew cabins, with independent access, can accommodate up to 5 people. There is also a laundry room and many other complements. Currently registered in the Cayman Islands.