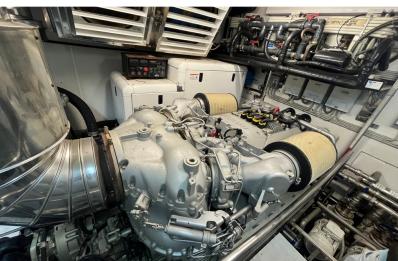

## € 1.075.000 ex VAT

Model: CUSTOM 108 Builder: MENGI YAY Cabins: 5 cabins

Berths: 10

Cruising speed: 15 knots Maximum speed: 24 knots

Draft: 2.5m Fuel: DIESEL

Engine model: 2 x MTU 1800 - 1800 BHP

Engine hours: 1885 Fuel tank: 65 ltrs