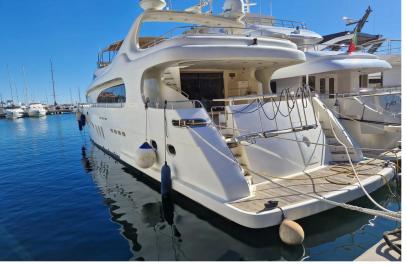

LENGTH 28.52 m | BEAM 6.9 m | 5 CABINS | YEAR 2008

## **MENGIYAY**

enormous potential and well designed. The vessel was destined for charter for a few years. The last 5 years, the boat has not been used. Built in Turkey at the famous Mengi Yay shipyard, using epoxy reinforced wood, they have achieved a very spacious and stable yacht with a GRT of 194. She offers two cabins that could be classified as master suites, one is located on the main deck level and the second, which is located on the lower deck, has the beam of the boat for a large and spacious cabin. The other three cabins are also located on this deck, giving the yacht the possibility to accommodate up to 10 passengers. All cabins have en-suite bathrooms. On the main deck is the fully equipped galley with access to the outside and the dining/lounge area of the yacht. The huge open plan lounge area and a spacious aft area with a large table complete the main deck. A large flybridge with ample seating and sunbathing areas are available along with a Jacuzzi and a small bar zone. The crew cabins, with independent access, can accommodate up to 5 people. There is also a laundry room and many other complements. Currently registered in the Cayman Islands.