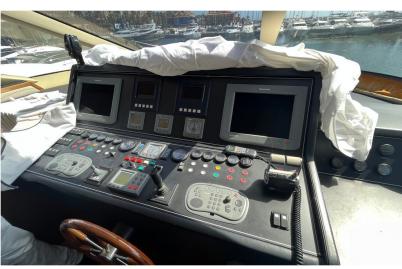

## **MENGIYAY**

enormous potential and well designed. The vessel was destined for charter for a few years. The last 5 years, the boat has not been used. Built in Turkey at the famous Mengi Yay shipyard, using epoxy reinforced wood, they have achieved a very spacious and stable yacht with a GRT of 194. She offers two cabins that could be classified as master suites, one is located on the main deck level and the second, which is located on the lower deck, has the beam of the boat for a large and spacious cabin. The other three cabins are also located on this deck, giving the yacht the possibility to accommodate up to 10 passengers. All cabins have en-suite bathrooms. On the main deck is the fully equipped galley with access to the outside and the dining/lounge area of the yacht. The huge open plan lounge area and a spacious aft area with a large table complete the main deck. A large flybridge with ample seating and sunbathing areas are available along with a Jacuzzi and a small bar zone. The crew cabins, with independent access, can accommodate up to 5 people. There is also a laundry room and many other complements. Currently registered in the Cayman Islands.