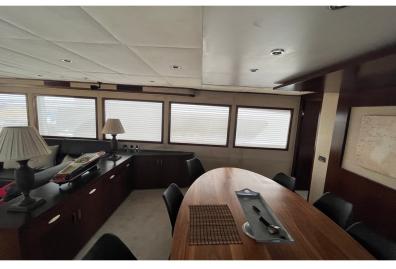

## **MENGIYAY**

enormous potential and well designed. The vessel was destined for charter for a few years. The last 5 years, the boat has not been used. Built in Turkey at the famous Mengi Yay shipyard, using epoxy reinforced wood, they have achieved a very spacious and stable yacht with a GRT of 194. She offers two cabins that could be classified as master suites, one is located on the main deck level and the second, which is located on the lower deck, has the beam of the boat for a large and spacious cabin. The other three cabins are also located on this deck, giving the yacht the possibility to accommodate up to 10 passengers. All cabins have en-suite bathrooms. On the main deck is the fully equipped galley with access to the outside and the dining/lounge area of the yacht. The huge open plan lounge area and a spacious aft area with a large table complete the main deck. A large flybridge with ample seating and sunbathing areas are available along with a Jacuzzi and a small bar zone. The crew cabins, with independent access, can accommodate up to 5 people. There is also a laundry room and many other complements. Currently registered in the Cayman Islands.