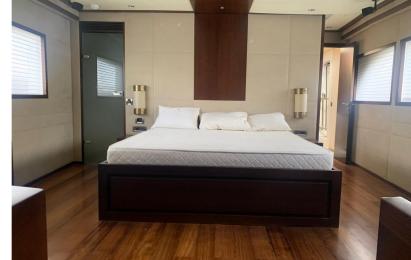

## **MENGIYAY**

enormous potential and well designed. The vessel was destined for charter for a few years. The last 5 years, the boat has not been used. Built in Turkey at the famous Mengi Yay shipyard, using epoxy reinforced wood, they have achieved a very spacious and stable yacht with a GRT of 194. She offers two cabins that could be classified as master suites, one is located on the main deck level and the second, which is located on the lower deck, has the beam of the boat for a large and spacious cabin. The other three cabins are also located on this deck, giving the yacht the possibility to accommodate up to 10 passengers. All cabins have en-suite bathrooms. On the main deck is the fully equipped galley with access to the outside and the dining/lounge area of the yacht. The huge open plan lounge area and a spacious aft area with a large table complete the main deck. A large flybridge with ample seating and sunbathing areas are available along with a Jacuzzi and a small bar zone. The crew cabins, with independent access, can accommodate up to 5 people. There is also a laundry room and many other complements. Currently registered in the Cayman Islands.