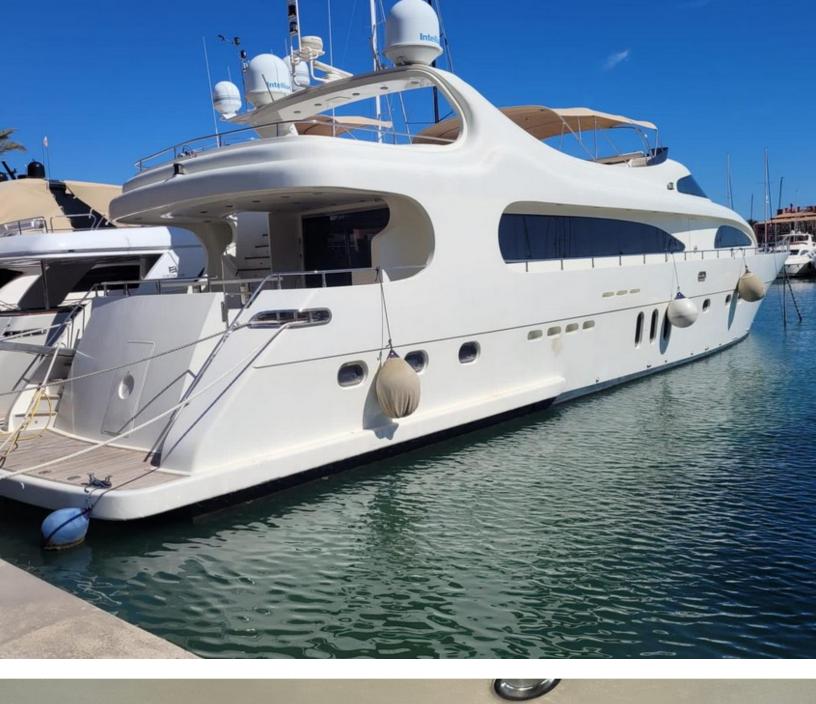

## **MENGIYAY**

enormous potential and well designed. The vessel was destined for charter for a few years. The last 5 years, the boat has not been used. Built in Turkey at the famous Mengi Yay shipyard, using epoxy reinforced wood, they have achieved a very spacious and stable yacht with a GRT of 194. She offers two cabins that could be classified as master suites, one is located on the main deck level and the second, which is located on the lower deck, has the beam of the boat for a large and spacious cabin. The other three cabins are also located on this deck, giving the yacht the possibility to accommodate up to 10 passengers. All cabins have en-suite bathrooms. On the main deck is the fully equipped galley with access to the outside and the dining/lounge area of the yacht. The huge open plan lounge area and a spacious aft area with a large table complete the main deck. A large flybridge with ample seating and sunbathing areas are available along with a Jacuzzi and a small bar zone. The crew cabins, with independent access, can accommodate up to 5 people. There is also a laundry room and many other complements. Currently registered in the Cayman Islands.

## € 1.075.000 ex VAT

Model: CUSTOM 108 Builder: MENGI YAY Cabins: 5 cabins

Berths: 10

Cruising speed: 15 knots Maximum speed: 24 knots

Draft: 2.5m Fuel: DIESEL

Engine model: 2 x MTU 1800 - 1800 BHP

Engine hours: 1885 Fuel tank: 65 ltrs