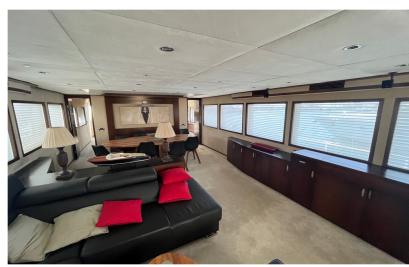

## **MENGIYAY**

enormous potential and well designed. The vessel was destined for charter for a few years. The last 5 years, the boat has not been used. Built in Turkey at the famous Mengi Yay shipyard, using epoxy reinforced wood, they have achieved a very spacious and stable yacht with a GRT of 194. She offers two cabins that could be classified as master suites, one is located on the main deck level and the second, which is located on the lower deck, has the beam of the boat for a large and spacious cabin. The other three cabins are also located on this deck, giving the yacht the possibility to accommodate up to 10 passengers. All cabins have en-suite bathrooms. On the main deck is the fully equipped galley with access to the outside and the dining/lounge area of the yacht. The huge open plan lounge area and a spacious aft area with a large table complete the main deck. A large flybridge with ample seating and sunbathing areas are available along with a Jacuzzi and a small bar zone. The crew cabins, with independent access, can accommodate up to 5 people. There is also a laundry room and many other complements. Currently registered in the Cayman Islands.