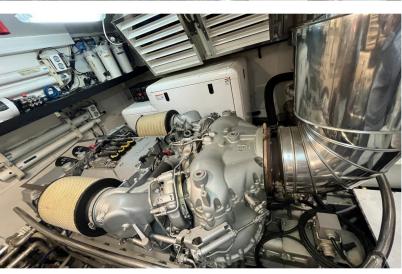

## € 1.075.000 ex VAT

Model: CUSTOM 108 Builder: MENGI YAY Cabins: 5 cabins

Berths: 10

Cruising speed: 15 knots Maximum speed: 24 knots

Draft: 2.5m Fuel: DIESEL

Engine model: 2 x MTU 1800 - 1800 BHP

Engine hours: 1885 Fuel tank: 65 ltrs