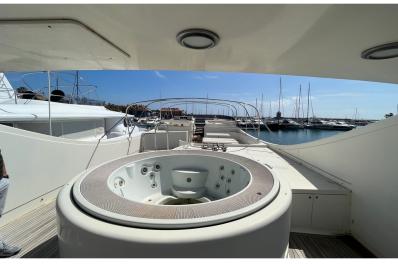

## **MENGIYAY**

enormous potential and well designed. The vessel was destined for charter for a few years. The last 5 years, the boat has not been used. Built in Turkey at the famous Mengi Yay shipyard, using epoxy reinforced wood, they have achieved a very spacious and stable yacht with a GRT of 194. She offers two cabins that could be classified as master suites, one is located on the main deck level and the second, which is located on the lower deck, has the beam of the boat for a large and spacious cabin. The other three cabins are also located on this deck, giving the yacht the possibility to accommodate up to 10 passengers. All cabins have en-suite bathrooms. On the main deck is the fully equipped galley with access to the outside and the dining/lounge area of the yacht. The huge open plan lounge area and a spacious aft area with a large table complete the main deck. A large flybridge with ample seating and sunbathing areas are available along with a Jacuzzi and a small bar zone. The crew cabins, with independent access, can accommodate up to 5 people. There is also a laundry room and many other complements. Currently registered in the Cayman Islands.