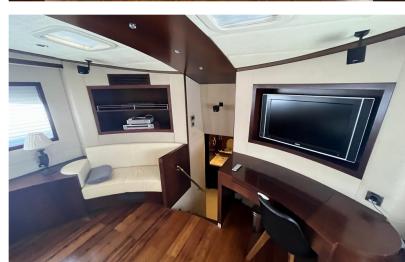

## **MENGIYAY**

enormous potential and well designed. The vessel was destined for charter for a few years. The last 5 years, the boat has not been used. Built in Turkey at the famous Mengi Yay shipyard, using epoxy reinforced wood, they have achieved a very spacious and stable yacht with a GRT of 194. She offers two cabins that could be classified as master suites, one is located on the main deck level and the second, which is located on the lower deck, has the beam of the boat for a large and spacious cabin. The other three cabins are also located on this deck, giving the yacht the possibility to accommodate up to 10 passengers. All cabins have en-suite bathrooms. On the main deck is the fully equipped galley with access to the outside and the dining/lounge area of the yacht. The huge open plan lounge area and a spacious aft area with a large table complete the main deck. A large flybridge with ample seating and sunbathing areas are available along with a Jacuzzi and a small bar zone. The crew cabins, with independent access, can accommodate up to 5 people. There is also a laundry room and many other complements. Currently registered in the Cayman Islands.