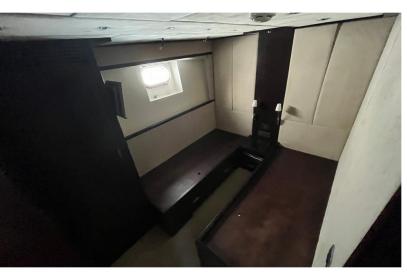

## **MENGIYAY**

enormous potential and well designed. The vessel was destined for charter for a few years. The last 5 years, the boat has not been used. Built in Turkey at the famous Mengi Yay shipyard, using epoxy reinforced wood, they have achieved a very spacious and stable yacht with a GRT of 194. She offers two cabins that could be classified as master suites, one is located on the main deck level and the second, which is located on the lower deck, has the beam of the boat for a large and spacious cabin. The other three cabins are also located on this deck, giving the yacht the possibility to accommodate up to 10 passengers. All cabins have en-suite bathrooms. On the main deck is the fully equipped galley with access to the outside and the dining/lounge area of the yacht. The huge open plan lounge area and a spacious aft area with a large table complete the main deck. A large flybridge with ample seating and sunbathing areas are available along with a Jacuzzi and a small bar zone. The crew cabins, with independent access, can accommodate up to 5 people. There is also a laundry room and many other complements. Currently registered in the Cayman Islands.