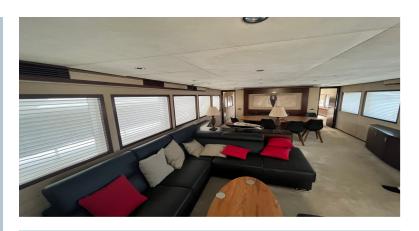

## **MENGIYAY**

enormous potential and well designed. The vessel was destined for charter for a few years. The last 5 years, the boat has not been used. Built in Turkey at the famous Mengi Yay shipyard, using epoxy reinforced wood, they have achieved a very spacious and stable yacht with a GRT of 194. She offers two cabins that could be classified as master suites, one is located on the main deck level and the second, which is located on the lower deck, has the beam of the boat for a large and spacious cabin. The other three cabins are also located on this deck, giving the yacht the possibility to accommodate up to 10 passengers. All cabins have en-suite bathrooms. On the main deck is the fully equipped galley with access to the outside and the dining/lounge area of the yacht. The huge open plan lounge area and a spacious aft area with a large table complete the main deck. A large flybridge with ample seating and sunbathing areas are available along with a Jacuzzi and a small bar zone. The crew cabins, with independent access, can accommodate up to 5 people. There is also a laundry room and many other complements. Currently registered in the Cayman Islands.