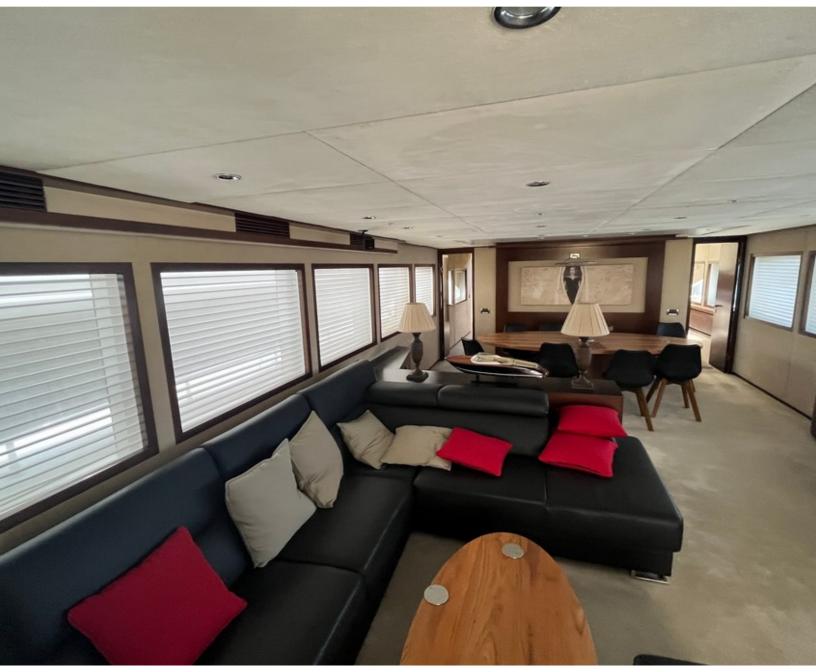

## **MENGIYAY**

enormous potential and well designed. The vessel was destined for charter for a few years. The last 5 years, the boat has not been used. Built in Turkey at the famous Mengi Yay shipyard, using epoxy reinforced wood, they have achieved a very spacious and stable yacht with a GRT of 194. She offers two cabins that could be classified as master suites, one is located on the main deck level and the second, which is located on the lower deck, has the beam of the boat for a large and spacious cabin. The other three cabins are also located on this deck, giving the yacht the possibility to accommodate up to 10 passengers. All cabins have en-suite bathrooms. On the main deck is the fully equipped galley with access to the outside and the dining/lounge area of the yacht. The huge open plan lounge area and a spacious aft area with a large table complete the main deck. A large flybridge with ample seating and sunbathing areas are available along with a Jacuzzi and a small bar zone. The crew cabins, with independent access, can accommodate up to 5 people. There is also a laundry room and many other complements. Currently registered in the Cayman Islands.