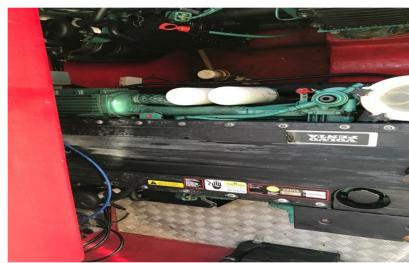

## € 125.000 ex VAT

Model: SUNSEEKER SUPERHAWK 48

Builder: SUNSEEKER

Cabins: 1 cabins

Berths: 0

Cruising speed: 30 knots Maximum speed: 35 knots

Draft: 0.9m Fuel: PETROL

Engine model: Volvo Penta - D6 350 Engine hours: 2461 hrs / 2461 hrs

Fuel tank: 1060 ltrs

Fresh water tank: 220 ltrs

Generator: YES Flag: España