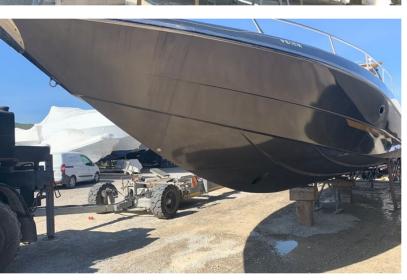

## SUNSEEKER

Lying in Ibiza, Spain.

Discover the perfect fusion of speed and sophistication with this classic 1996 Sunseeker Superhawk 48. This exceptional powerboat embodies the very essence of high-performance yachting, offering an exhilarating experience on the water that only a Sunseeker can deliver. Designed for those who crave both speed and elegance, the Superhawk 48 boasts a striking profile with its sleek lines and aggressive stance. Powered by twin Volvo Penta D6 engines, this vessel is capable of great top speeds, making it the ideal choice for thrill-seekers and those who value superior performance. Whether you're zipping across the open sea or enjoying a leisurely cruise, the Superhawk 48 handles with precision and grace. Upgrades over the last years include new vinyl hull, new upholstery, & Sea-deck. Inside, the yacht offers a luxurious retreat, with a spacious cabin that combines comfort with practicality.

The expansive sunbathing areas and well-appointed cockpit provide ample space for entertaining or relaxing in the sun. The Sunseeker Superhawk 48 isn't just a boat; it's a statement. A statement of power, luxury, and impeccable classic taste. Whether you're a seasoned yachtsman or new to the world of performance boating, this vessel promises to elevate your experience to new heights. The pictures are of the actual boat taken within the last couple of months.