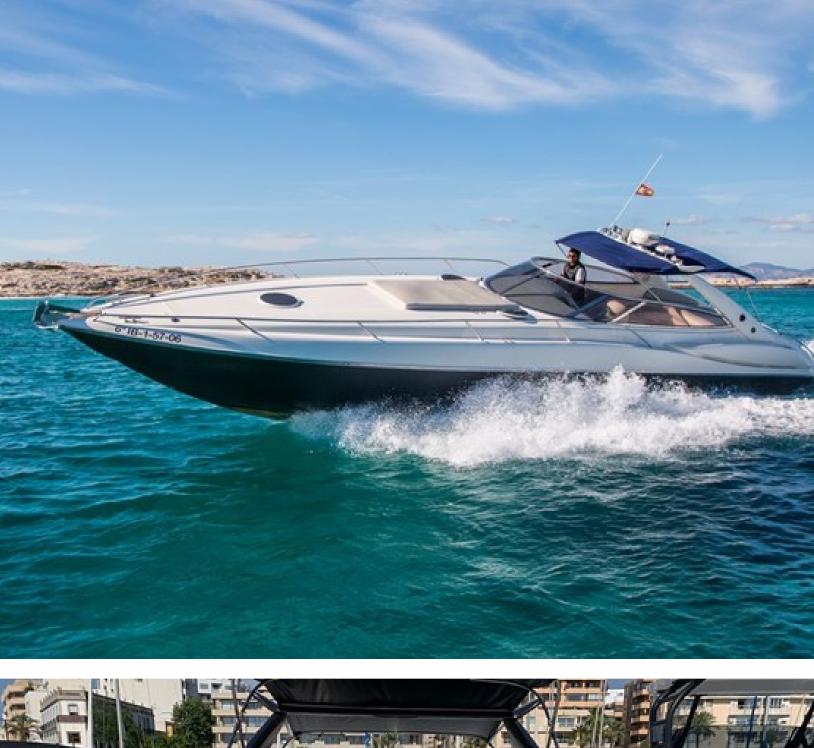

## SUNSEEKER

Lying in Ibiza, Spain.

Discover the perfect fusion of speed and sophistication with this classic 1996 Sunseeker Superhawk 48. This exceptional powerboat embodies the very essence of high-performance yachting, offering an exhilarating experience on the water that only a Sunseeker can deliver. Designed for those who crave both speed and elegance, the Superhawk 48 boasts a striking profile with its sleek lines and aggressive stance. Powered by twin Volvo Penta D6 engines, this vessel is capable of great top speeds, making it the ideal choice for thrill-seekers and those who value superior performance. Whether you're zipping across the open sea or enjoying a leisurely cruise, the Superhawk 48 handles with precision and grace. Upgrades over the last years include new vinyl hull, new upholstery, & Sea-deck. Inside, the yacht offers a luxurious retreat, with a spacious cabin that combines comfort with practicality.

The expansive sunbathing areas and well-appointed cockpit provide ample space for entertaining or relaxing in the sun. The Sunseeker Superhawk 48 isn't just a boat; it's a statement. A statement of power, luxury, and impeccable classic taste. Whether you're a seasoned yachtsman or new to the world of performance boating, this vessel promises to elevate your experience to new heights. The pictures are of the actual boat taken within the last couple of months.