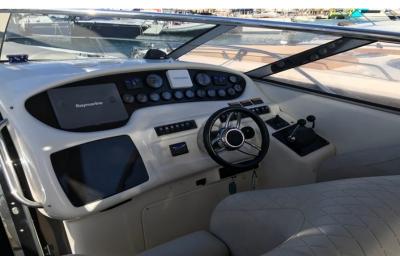

## SUNSEEKER

Lying in Ibiza, Spain.

Discover the perfect fusion of speed and sophistication with this classic 1996 Sunseeker Superhawk 48. This exceptional powerboat embodies the very essence of high-performance yachting, offering an exhilarating experience on the water that only a Sunseeker can deliver. Designed for those who crave both speed and elegance, the Superhawk 48 boasts a striking profile with its sleek lines and aggressive stance. Powered by twin Volvo Penta D6 engines, this vessel is capable of great top speeds, making it the ideal choice for thrill-seekers and those who value superior performance. Whether you're zipping across the open sea or enjoying a leisurely cruise, the Superhawk 48 handles with precision and grace. Upgrades over the last years include new vinyl hull, new upholstery, & Sea-deck. Inside, the yacht offers a luxurious retreat, with a spacious cabin that combines comfort with practicality.

The expansive sunbathing areas and well-appointed cockpit provide ample space for entertaining or relaxing in the sun. The Sunseeker Superhawk 48 isn't just a boat; it's a statement. A statement of power, luxury, and impeccable classic taste. Whether you're a seasoned yachtsman or new to the world of performance boating, this vessel promises to elevate your experience to new heights. The pictures are of the actual boat taken within the last couple of months.