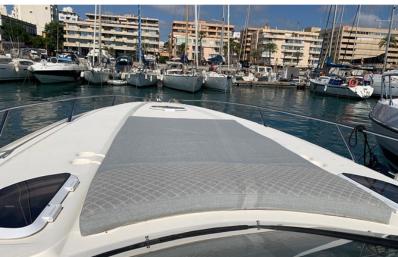

## SUNSEEKER

Lying in Ibiza, Spain.

Discover the perfect fusion of speed and sophistication with this classic 1996 Sunseeker Superhawk 48. This exceptional powerboat embodies the very essence of high-performance yachting, offering an exhilarating experience on the water that only a Sunseeker can deliver. Designed for those who crave both speed and elegance, the Superhawk 48 boasts a striking profile with its sleek lines and aggressive stance. Powered by twin Volvo Penta D6 engines, this vessel is capable of great top speeds, making it the ideal choice for thrill-seekers and those who value superior performance. Whether you're zipping across the open sea or enjoying a leisurely cruise, the Superhawk 48 handles with precision and grace. Upgrades over the last years include new vinyl hull, new upholstery, & Sea-deck. Inside, the yacht offers a luxurious retreat, with a spacious cabin that combines comfort with practicality.

The expansive sunbathing areas and well-appointed cockpit provide ample space for entertaining or relaxing in the sun. The Sunseeker Superhawk 48 isn't just a boat; it's a statement. A statement of power, luxury, and impeccable classic taste. Whether you're a seasoned yachtsman or new to the world of performance boating, this vessel promises to elevate your experience to new heights. The pictures are of the actual boat taken within the last couple of months.