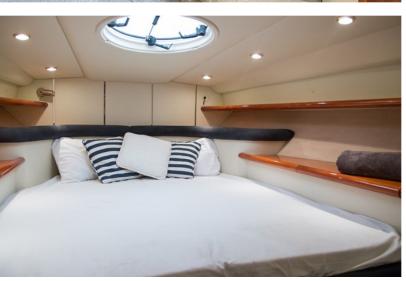

## SUNSEEKER

Lying in Ibiza, Spain.

Discover the perfect fusion of speed and sophistication with this classic 1996 Sunseeker Superhawk 48. This exceptional powerboat embodies the very essence of high-performance yachting, offering an exhilarating experience on the water that only a Sunseeker can deliver. Designed for those who crave both speed and elegance, the Superhawk 48 boasts a striking profile with its sleek lines and aggressive stance. Powered by twin Volvo Penta D6 engines, this vessel is capable of great top speeds, making it the ideal choice for thrill-seekers and those who value superior performance. Whether you're zipping across the open sea or enjoying a leisurely cruise, the Superhawk 48 handles with precision and grace. Upgrades over the last years include new vinyl hull, new upholstery, & Sea-deck. Inside, the yacht offers a luxurious retreat, with a spacious cabin that combines comfort with practicality.