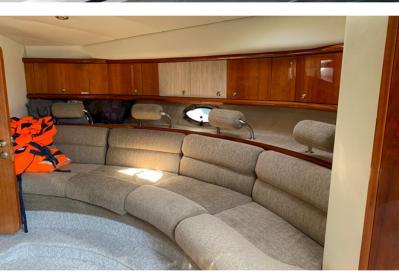

## SUNSEEKER

Lying in Ibiza, Spain.

Discover the perfect fusion of speed and sophistication with this classic 1996 Sunseeker Superhawk 48. This exceptional powerboat embodies the very essence of high-performance yachting, offering an exhilarating experience on the water that only a Sunseeker can deliver. Designed for those who crave both speed and elegance, the Superhawk 48 boasts a striking profile with its sleek lines and aggressive stance. Powered by twin Volvo Penta D6 engines, this vessel is capable of great top speeds, making it the ideal choice for thrill-seekers and those who value superior performance. Whether you're zipping across the open sea or enjoying a leisurely cruise, the Superhawk 48 handles with precision and grace. Upgrades over the last years include new vinyl hull, new upholstery, & Sea-deck. Inside, the yacht offers a luxurious retreat, with a spacious cabin that combines comfort with practicality.