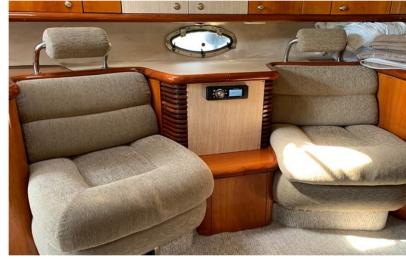

## SUNSEEKER

Lying in Ibiza, Spain.

Discover the perfect fusion of speed and sophistication with this classic 1996 Sunseeker Superhawk 48. This exceptional powerboat embodies the very essence of high-performance yachting, offering an exhilarating experience on the water that only a Sunseeker can deliver. Designed for those who crave both speed and elegance, the Superhawk 48 boasts a striking profile with its sleek lines and aggressive stance. Powered by twin Volvo Penta D6 engines, this vessel is capable of great top speeds, making it the ideal choice for thrill-seekers and those who value superior performance. Whether you're zipping across the open sea or enjoying a leisurely cruise, the Superhawk 48 handles with precision and grace. Upgrades over the last years include new vinyl hull, new upholstery, & Sea-deck. Inside, the yacht offers a luxurious retreat, with a spacious cabin that combines comfort with practicality.