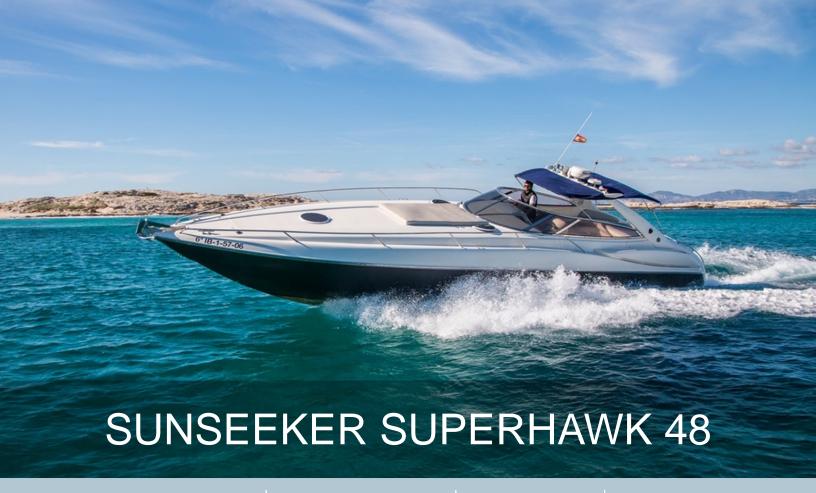

## SUNSEEKER

Lying in Ibiza, Spain.

Discover the perfect fusion of speed and sophistication with this classic 1996 Sunseeker Superhawk 48. This exceptional powerboat embodies the very essence of high-performance yachting, offering an exhilarating experience on the water that only a Sunseeker can deliver. Designed for those who crave both speed and elegance, the Superhawk 48 boasts a striking profile with its sleek lines and aggressive stance. Powered by twin Volvo Penta D6 engines, this vessel is capable of great top speeds, making it the ideal choice for thrill-seekers and those who value superior performance. Whether you're zipping across the open sea or enjoying a leisurely cruise, the Superhawk 48 handles with precision and grace. Upgrades over the last years include new vinyl hull, new upholstery, & Sea-deck. Inside, the yacht offers a luxurious retreat, with a spacious cabin that combines comfort with practicality.

The expansive sunbathing areas and well-appointed cockpit provide ample space for entertaining or relaxing in the sun. The Sunseeker Superhawk 48 isn't just a boat; it's a statement. A statement of power, luxury, and impeccable classic taste. Whether you're a seasoned yachtsman or new to the world of performance boating, this vessel promises to elevate your experience to new heights. The pictures are of the actual boat taken within the last couple of months.