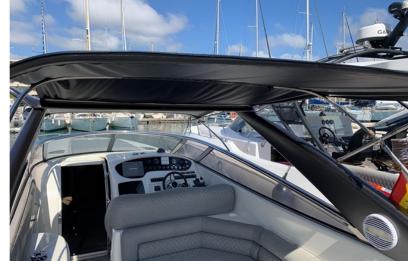

## SUNSEEKER

Lying in Ibiza, Spain.

Discover the perfect fusion of speed and sophistication with this classic 1996 Sunseeker Superhawk 48. This exceptional powerboat embodies the very essence of high-performance yachting, offering an exhilarating experience on the water that only a Sunseeker can deliver. Designed for those who crave both speed and elegance, the Superhawk 48 boasts a striking profile with its sleek lines and aggressive stance. Powered by twin Volvo Penta D6 engines, this vessel is capable of great top speeds, making it the ideal choice for thrill-seekers and those who value superior performance. Whether you're zipping across the open sea or enjoying a leisurely cruise, the Superhawk 48 handles with precision and grace. Upgrades over the last years include new vinyl hull, new upholstery, & Sea-deck. Inside, the yacht offers a luxurious retreat, with a spacious cabin that combines comfort with practicality.

The expansive sunbathing areas and well-appointed cockpit provide ample space for entertaining or relaxing in the sun. The Sunseeker Superhawk 48 isn't just a boat; it's a statement. A statement of power, luxury, and impeccable classic taste. Whether you're a seasoned yachtsman or new to the world of performance boating, this vessel promises to elevate your experience to new heights. The pictures are of the actual boat taken within the last couple of months.