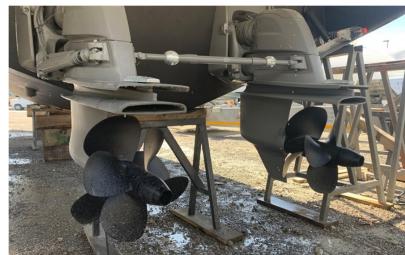

## € 125.000 ex VAT

Model: SUNSEEKER SUPERHAWK 48

Builder: SUNSEEKER

Cabins: 1 cabins

Berths: 0

Cruising speed: 30 knots Maximum speed: 35 knots

Draft: 0.9m Fuel: PETROL

Engine model: Volvo Penta - D6 350 Engine hours: 2461 hrs / 2461 hrs