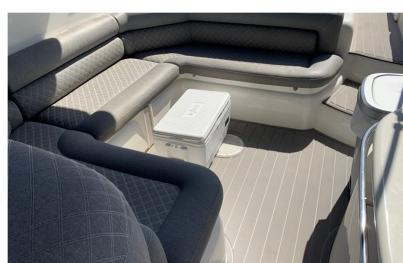

## SUNSEEKER

Lying in Ibiza, Spain.

Discover the perfect fusion of speed and sophistication with this classic 1996 Sunseeker Superhawk 48. This exceptional powerboat embodies the very essence of high-performance yachting, offering an exhilarating experience on the water that only a Sunseeker can deliver. Designed for those who crave both speed and elegance, the Superhawk 48 boasts a striking profile with its sleek lines and aggressive stance. Powered by twin Volvo Penta D6 engines, this vessel is capable of great top speeds, making it the ideal choice for thrill-seekers and those who value superior performance. Whether you're zipping across the open sea or enjoying a leisurely cruise, the Superhawk 48 handles with precision and grace. Upgrades over the last years include new vinyl hull, new upholstery, & Sea-deck. Inside, the yacht offers a luxurious retreat, with a spacious cabin that combines comfort with practicality.

The expansive sunbathing areas and well-appointed cockpit provide ample space for entertaining or relaxing in the sun. The Sunseeker Superhawk 48 isn't just a boat; it's a statement. A statement of power, luxury, and impeccable classic taste. Whether you're a seasoned yachtsman or new to the world of performance boating, this vessel promises to elevate your experience to new heights. The pictures are of the actual boat taken within the last couple of months.