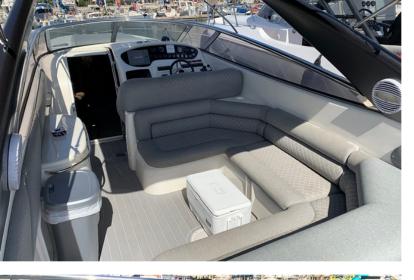

## SUNSEEKER

Lying in Ibiza, Spain.

Discover the perfect fusion of speed and sophistication with this classic 1996 Sunseeker Superhawk 48. This exceptional powerboat embodies the very essence of high-performance yachting, offering an exhilarating experience on the water that only a Sunseeker can deliver. Designed for those who crave both speed and elegance, the Superhawk 48 boasts a striking profile with its sleek lines and aggressive stance. Powered by twin Volvo Penta D6 engines, this vessel is capable of great top speeds, making it the ideal choice for thrill-seekers and those who value superior performance. Whether you're zipping across the open sea or enjoying a leisurely cruise, the Superhawk 48 handles with precision and grace. Upgrades over the last years include new vinyl hull, new upholstery, & Sea-deck. Inside, the yacht offers a luxurious retreat, with a spacious cabin that combines comfort with practicality.

The expansive sunbathing areas and well-appointed cockpit provide ample space for entertaining or relaxing in the sun. The Sunseeker Superhawk 48 isn't just a boat; it's a statement. A statement of power, luxury, and impeccable classic taste. Whether you're a seasoned yachtsman or new to the world of performance boating, this vessel promises to elevate your experience to new heights. The pictures are of the actual boat taken within the last couple of months.