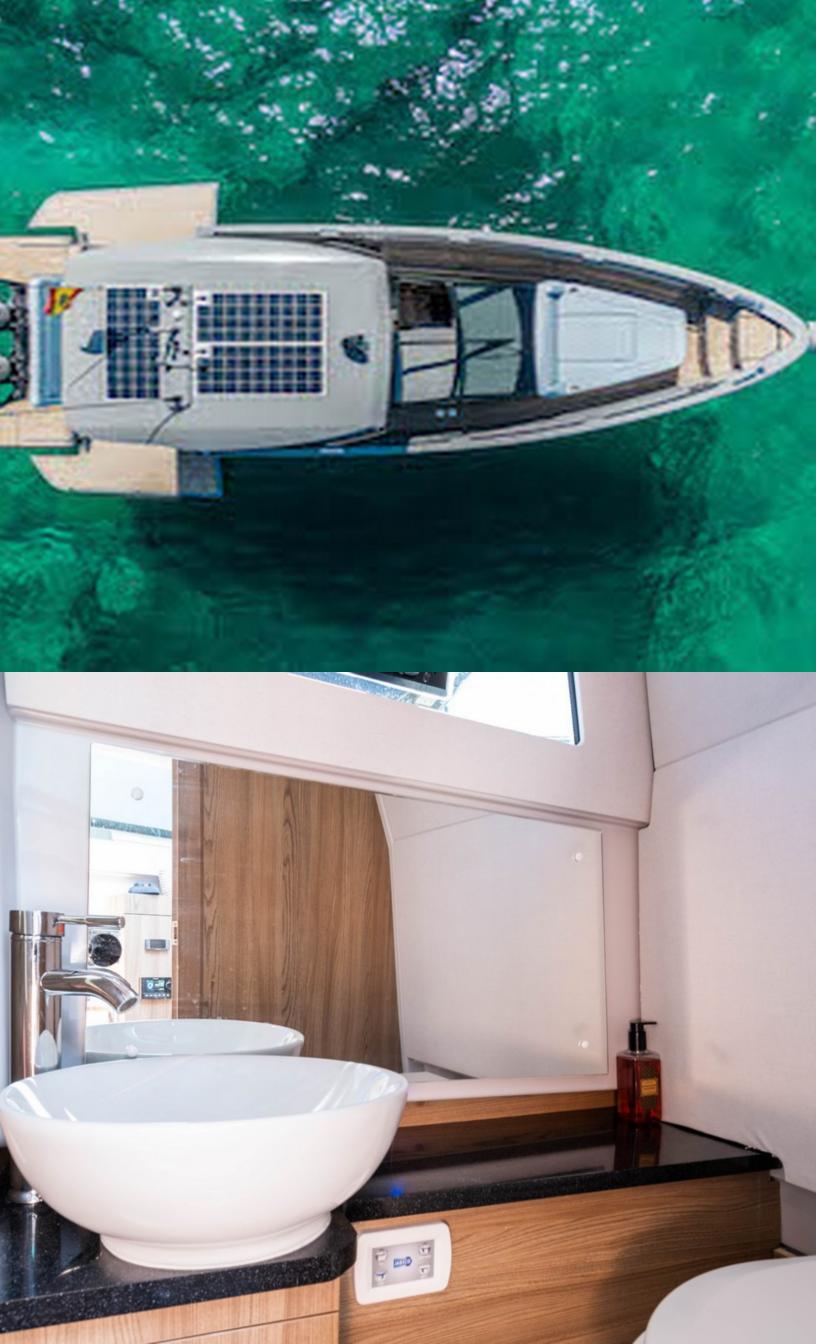

## Virtue

The smoothest and most sustainable adventure boat on the market. With a fixed roof for permanent protection from the elements, this beauty boats many features for active relaxation and fun in the water, while using every trick in the boat building book to be more efficient and ecological. Combining its highly spirited character with luxury standard equipment and quality, the V10 is inspired by Scandinavian style, & boasts highly efficient Swedish Petestep hull technology. It is one of the very few boats specifically designed around and for use with electric outboards and their rapidly advancing battery technology. It uses solar panels on the fixed sunroof to support the main charging system. The V10 hull design pledges to minimize drag and motion and maximize efficiency and smoothness when cruising the waters at planing speeds. It reduces energy consumption up to 35%, enabling smaller engines for the same driving experience. Depending on the selected engines the V10 achieves a top speed over 50 knots and cruising speed between 20 and 40 knots

## On request

Model: YACHT Builder: Virtue Cabins: 1 cabins

Berth: 2

Cruising speed: 32 knots Maximum speed: 50 knots

Draft: 0.41m Fuel: PETROL

Engine model: Options

Engine hours: 0 Fuel tank: 450 ltrs Water tank: 100 ltrs Generator: Options Generator power: 0