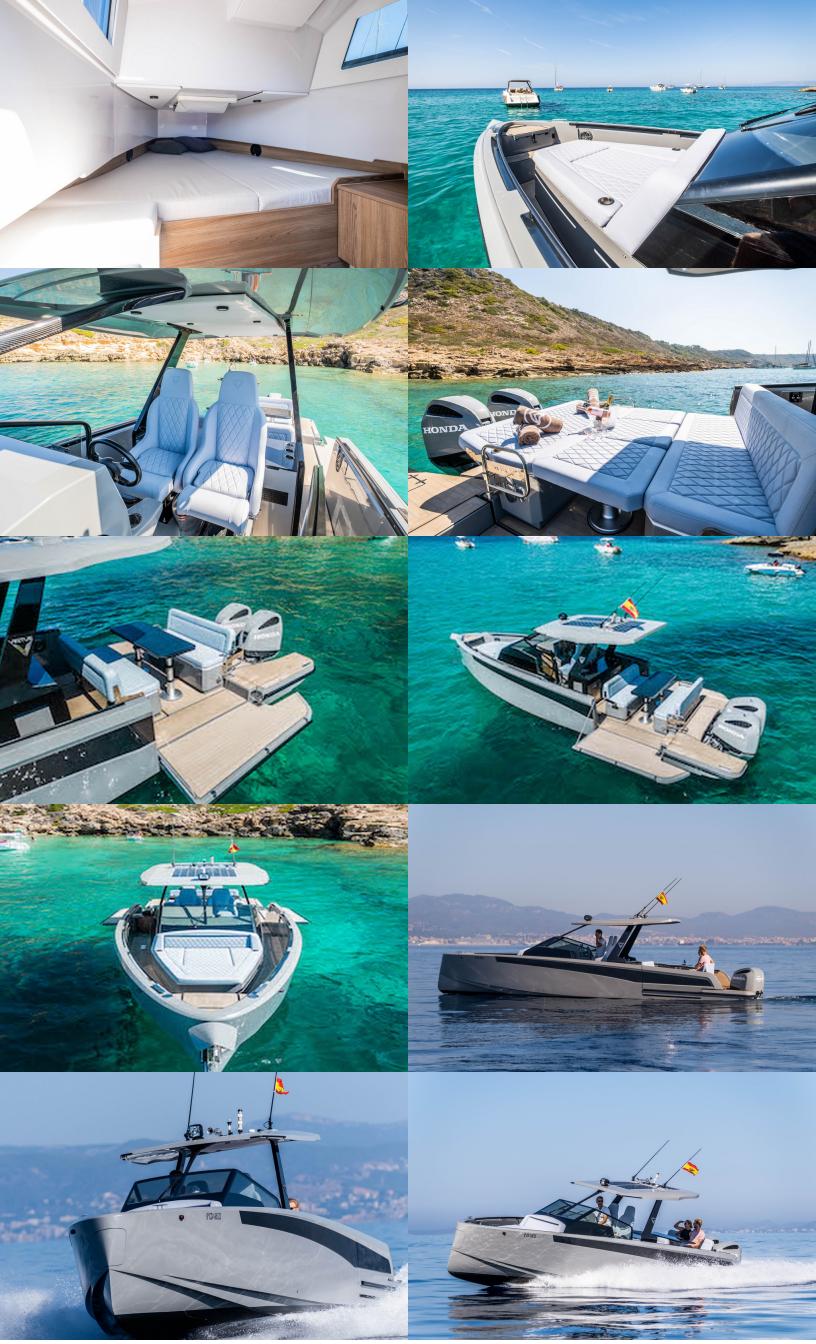

## Virtue

The smoothest and most sustainable adventure boat on the market. With a fixed roof for permanent protection from the elements, this beauty boats many features for active relaxation and fun in the water, while using every trick in the boat building book to be more efficient and ecological. Combining its highly spirited character with luxury standard equipment and quality, the V10 is inspired by Scandinavian style, & boasts highly efficient Swedish Petestep hull technology. It is one of the very few boats specifically designed around and for use with electric outboards and their rapidly advancing battery technology. It uses solar panels on the fixed sunroof to support the main charging system. The V10 hull design pledges to minimize drag and motion and maximize efficiency and smoothness when cruising the waters at planing speeds. It reduces energy consumption up to 35%, enabling smaller engines for the same driving experience. Depending on the selected engines the V10 achieves a top speed over 50 knots and cruising speed between 20 and 40 knots

## On request

Model: YACHT Builder: Virtue Cabins: 1 cabins

Berth: 2

Cruising speed: 32 knots Maximum speed: 50 knots

Draft: 0.41m Fuel: PETROL

Engine model: Options

Engine hours: 0 Fuel tank: 450 ltrs Water tank: 100 ltrs Generator: Options Generator power: 0