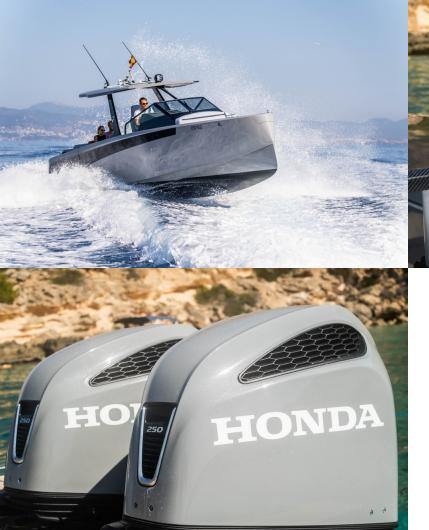

## Virtue

The smoothest and most sustainable adventure boat on the market. With a fixed roof for permanent protection from the elements, this beauty boats many features for active relaxation and fun in the water, while using every trick in the boat building book to be more efficient and ecological. Combining its highly spirited character with luxury standard equipment and quality, the V10 is inspired by Scandinavian style, & boasts highly efficient Swedish Petestep hull technology. It is one of the very few boats specifically designed around and for use with electric outboards and their rapidly advancing battery technology. It uses solar panels on the fixed sunroof to support the main charging system. The V10 hull design pledges to minimize drag and motion and maximize efficiency and smoothness when cruising the waters at planing speeds. It reduces energy consumption up to 35%, enabling smaller engines for the same driving experience. Depending on the selected engines the V10 achieves a top speed over 50 knots and cruising speed between 20 and 40 knots

## On request

Model: YACHT Builder: Virtue Cabins: 1 cabins

Berth: 2

Cruising speed: 32 knots Maximum speed: 50 knots

Draft: 0.41m Fuel: PETROL

Engine model: Options

Engine hours: 0 Fuel tank: 450 ltrs Water tank: 100 ltrs Generator: Options Generator power: 0