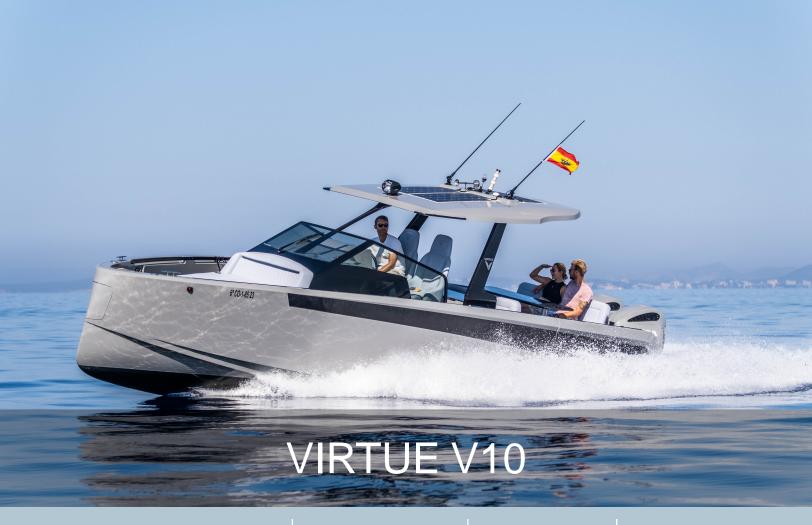

LENGTH 9.89 m | BEAM 2.9 m | 1 CABINS | YEAR 0

## Virtue

The smoothest and most sustainable adventure boat on the market. With a fixed roof for permanent protection from the elements, this beauty boats many features for active relaxation and fun in the water, while using every trick in the boat building book to be more efficient and ecological. Combining its highly spirited character with luxury standard equipment and quality, the V10 is inspired by Scandinavian style, & boasts highly efficient Swedish Petestep hull technology. It is one of the very few boats specifically designed around and for use with electric outboards and their rapidly advancing battery technology. It uses solar panels on the fixed sunroof to support the main charging system. The V10 hull design pledges to minimize drag and motion and maximize efficiency and smoothness when cruising the waters at planing speeds. It reduces energy consumption up to 35%, enabling smaller engines for the same driving experience. Depending on the selected engines the V10 achieves a top speed over 50 knots and cruising speed between 20 and 40 knots