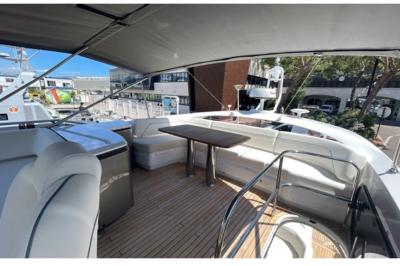

Princess S62 is a maneuverable high-speed yacht fit perfectly for a family. She behaves confidently on the water accelerating to a maximum of 38 knots

Fitted with an open galley on the main deck, a spacious salon and the possibility of combining them with a dining area in the cockpit into one seamless space. The sportbridge has a wetbar and an extensive dining area. The lower deck can accommodate six guests in three cabins and an extra aft cabin for a for crew or a guest.