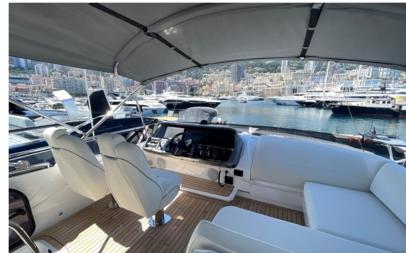

## **PRINCESS YACHTS**

We are happy to present Princess S62 built in 2024!

2024 built / 3 cabins / Gyrostabilizer installed / Joystick control / Third control station / Hydraulic passarelle and aft platform / All biminis / Upgraded 17.5 ONAN generator / AV/TV Upgrades / Extra aft cabin for crew/guest / Airconditioning

Princess S62 is a maneuverable high-speed yacht fit perfectly for a family. She behaves confidently on the water accelerating to a maximum of 38 knots

Fitted with an open galley on the main deck, a spacious salon and the possibility of combining them with a dining area in the cockpit into one seamless space. The sportbridge has a wetbar and an extensive dining area. The lower deck can accommodate six guests in three cabins and an extra aft cabin for a for crew or a guest.