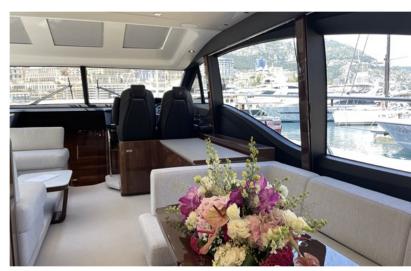

Princess S62 is a maneuverable high-speed yacht fit perfectly for a family. She behaves confidently on the water accelerating to a maximum of 38 knots

Fitted with an open galley on the main deck, a spacious salon and the possibility of combining them with a dining area in the cockpit into one seamless space. The sportbridge has a wetbar and an extensive dining area. The lower deck can accommodate six guests in three cabins and an extra aft cabin for a for crew or a guest.