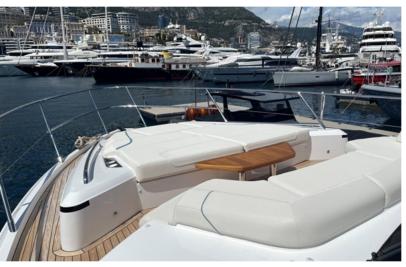

Princess S62 is a maneuverable high-speed yacht fit perfectly for a family. She behaves confidently on the water accelerating to a maximum of 38 knots

Fitted with an open galley on the main deck, a spacious salon and the possibility of combining them with a dining area in the cockpit into one seamless space. The sportbridge has a wetbar and an extensive dining area. The lower deck can accommodate six guests in three cabins and an extra aft cabin for a for crew or a guest.