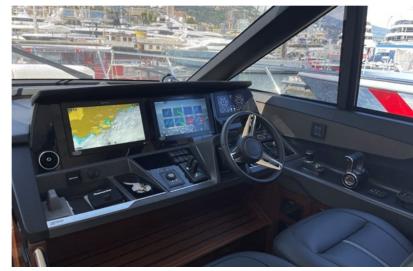

## **PRINCESS YACHTS**

We are happy to present Princess S62 built in 2024!

2024 built / 3 cabins / Gyrostabilizer installed / Joystick control / Third control station / Hydraulic passarelle and aft platform / All biminis / Upgraded 17.5 ONAN generator / AV/TV Upgrades / Extra aft cabin for crew/guest / Airconditioning