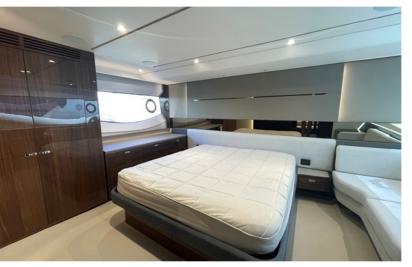

Princess S62 is a maneuverable high-speed yacht fit perfectly for a family. She behaves confidently on the water accelerating to a maximum of 38 knots

Fitted with an open galley on the main deck, a spacious salon and the possibility of combining them with a dining area in the cockpit into one seamless space. The sportbridge has a wetbar and an extensive dining area. The lower deck can accommodate six guests in three cabins and an extra aft cabin for a for crew or a guest.