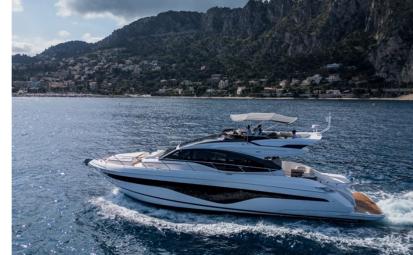

Princess S62 is a maneuverable high-speed yacht fit perfectly for a family. She behaves confidently on the water accelerating to a maximum of 38 knots

Fitted with an open galley on the main deck, a spacious salon and the possibility of combining them with a dining area in the cockpit into one seamless space. The sportbridge has a wetbar and an extensive dining area. The lower deck can accommodate six guests in three cabins and an extra aft cabin for a for crew or a guest.