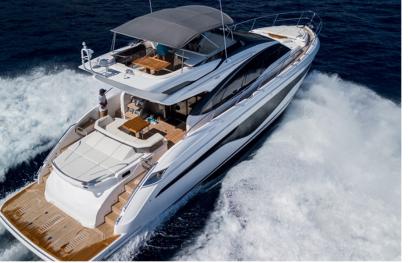

Princess S62 is a maneuverable high-speed yacht fit perfectly for a family. She behaves confidently on the water accelerating to a maximum of 38 knots

Fitted with an open galley on the main deck, a spacious salon and the possibility of combining them with a dining area in the cockpit into one seamless space. The sportbridge has a wetbar and an extensive dining area. The lower deck can accommodate six guests in three cabins and an extra aft cabin for a for crew or a guest.