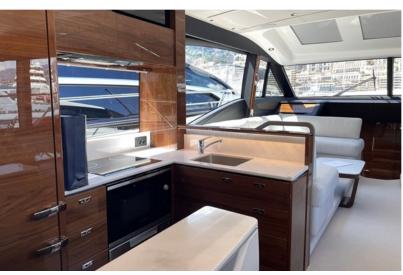

Princess S62 is a maneuverable high-speed yacht fit perfectly for a family. She behaves confidently on the water accelerating to a maximum of 38 knots

Fitted with an open galley on the main deck, a spacious salon and the possibility of combining them with a dining area in the cockpit into one seamless space. The sportbridge has a wetbar and an extensive dining area. The lower deck can accommodate six guests in three cabins and an extra aft cabin for a for crew or a guest.