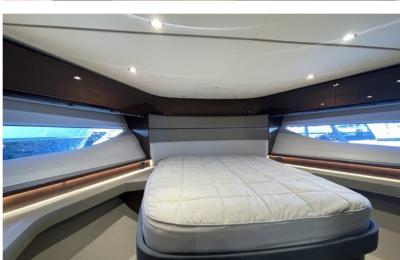

Princess S62 is a maneuverable high-speed yacht fit perfectly for a family. She behaves confidently on the water accelerating to a maximum of 38 knots

Fitted with an open galley on the main deck, a spacious salon and the possibility of combining them with a dining area in the cockpit into one seamless space. The sportbridge has a wetbar and an extensive dining area. The lower deck can accommodate six guests in three cabins and an extra aft cabin for a for crew or a guest.