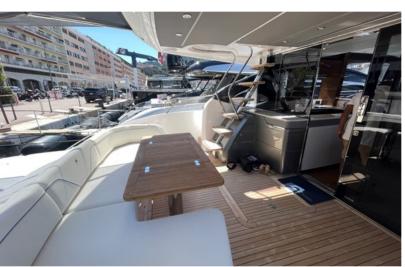

Princess S62 is a maneuverable high-speed yacht fit perfectly for a family. She behaves confidently on the water accelerating to a maximum of 38 knots

Fitted with an open galley on the main deck, a spacious salon and the possibility of combining them with a dining area in the cockpit into one seamless space. The sportbridge has a wetbar and an extensive dining area. The lower deck can accommodate six guests in three cabins and an extra aft cabin for a for crew or a guest.