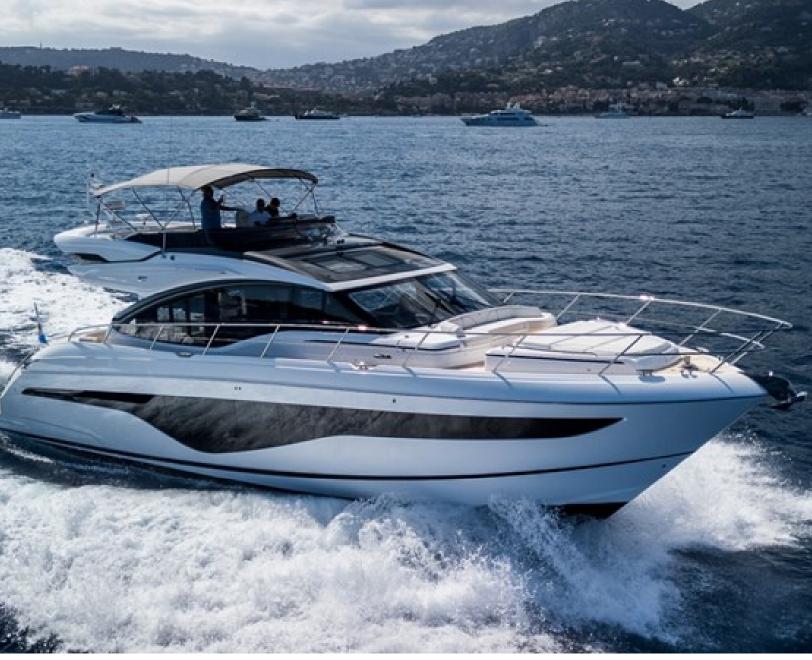

Princess S62 is a maneuverable high-speed yacht fit perfectly for a family. She behaves confidently on the water accelerating to a maximum of 38 knots

Fitted with an open galley on the main deck, a spacious salon and the possibility of combining them with a dining area in the cockpit into one seamless space. The sportbridge has a wetbar and an extensive dining area. The lower deck can accommodate six guests in three cabins and an extra aft cabin for a for crew or a guest.