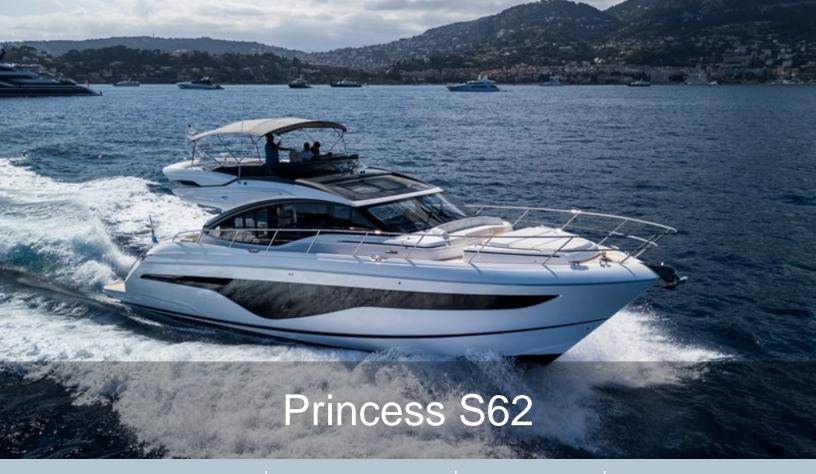

LENGTH 19.2 m | BEAM 4.87 m | 3 CABINS | YEAR 2024

## **PRINCESS YACHTS**

We are happy to present Princess S62 built in 2024!

2024 built / 3 cabins / Gyrostabilizer installed / Joystick control / Third control station / Hydraulic passarelle and aft platform / All biminis / Upgraded 17.5 ONAN generator / AV/TV Upgrades / Extra aft cabin for crew/guest / Airconditioning

Princess S62 is a maneuverable high-speed yacht fit perfectly for a family. She behaves confidently on the water accelerating to a maximum of 38 knots

Fitted with an open galley on the main deck, a spacious salon and the possibility of combining them with a dining area in the cockpit into one seamless space. The sportbridge has a wetbar and an extensive dining area. The lower deck can accommodate six guests in three cabins and an extra aft cabin for a for crew or a guest.