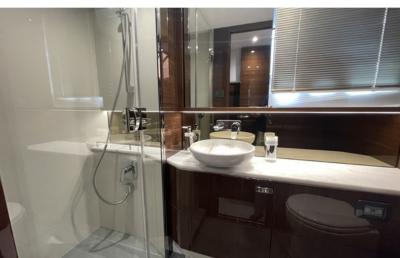

Princess S62 is a maneuverable high-speed yacht fit perfectly for a family. She behaves confidently on the water accelerating to a maximum of 38 knots

Fitted with an open galley on the main deck, a spacious salon and the possibility of combining them with a dining area in the cockpit into one seamless space. The sportbridge has a wetbar and an extensive dining area. The lower deck can accommodate six guests in three cabins and an extra aft cabin for a for crew or a guest.