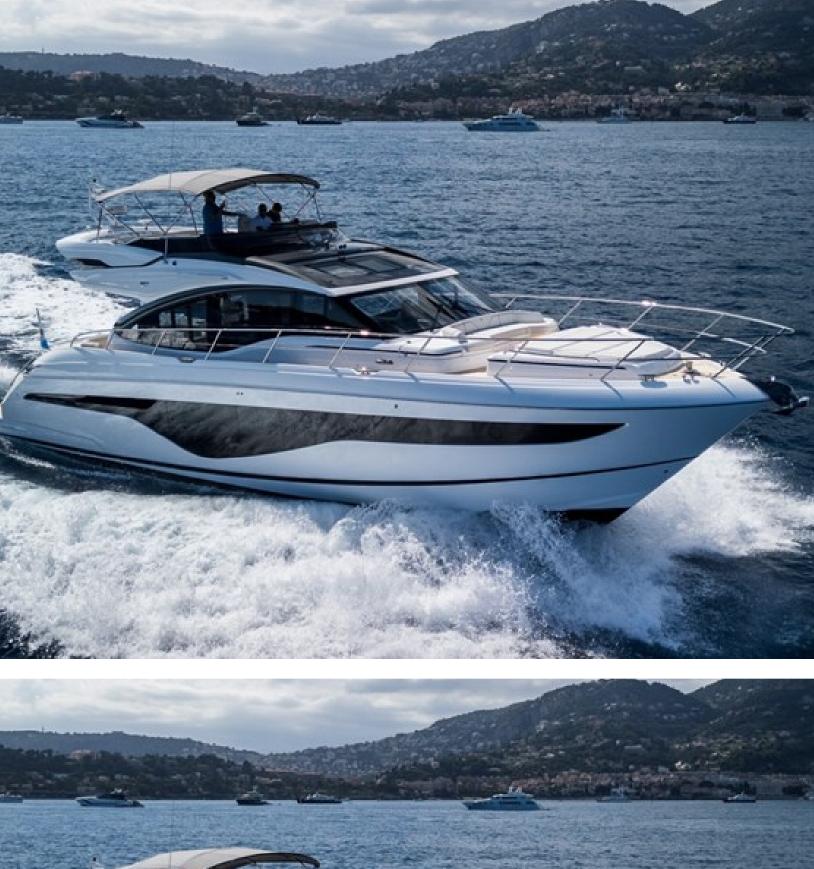

Princess S62 is a maneuverable high-speed yacht fit perfectly for a family. She behaves confidently on the water accelerating to a maximum of 38 knots

Fitted with an open galley on the main deck, a spacious salon and the possibility of combining them with a dining area in the cockpit into one seamless space. The sportbridge has a wetbar and an extensive dining area. The lower deck can accommodate six guests in three cabins and an extra aft cabin for a for crew or a guest.