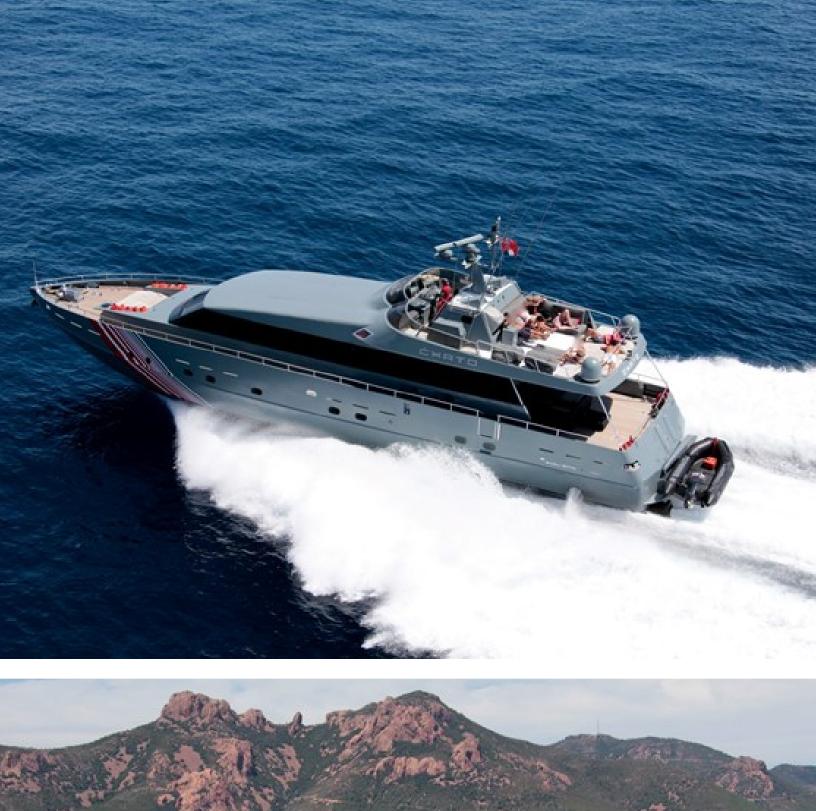

## **BAGLIETTO**

&Idquo;CHATO" is a thrilling project for a passionate owner. Built in 1987 by the notable Italian shipyard Baglietto with genius Alcide Sculati as designer who was later in charge of the infamous &Idquo;Destriero" atlantic record breaking yacht. &Idquo;Chato" is still a dream for all who are passionate of this shipyard, inimitable in the perfection of classical lines and performances. Fitted with two MTU engines and hydro jet as propulsion it is still today on the top ten fastest superyachts, 35 years after launching.