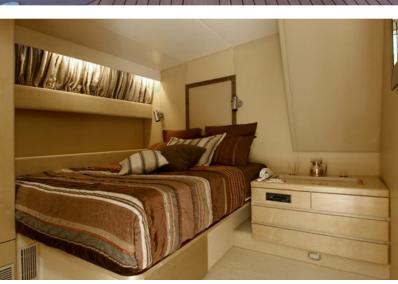

LENGTH 25.8 m | BEAM 5.7 m | 4 CABINS | YEAR 1987

## € 650.000 VAT paid

Model: CHATO

Builder: BAGLIETTO Cabins: 4 cabins

Berths: 5

Cruising speed: 35 knots Maximum speed: 50 knots

Draft: 0.93m Fuel: DIESEL

Engine model: MTU - 16V 396 TB94 Engine hours: 3103 hrs / 3044 hrs