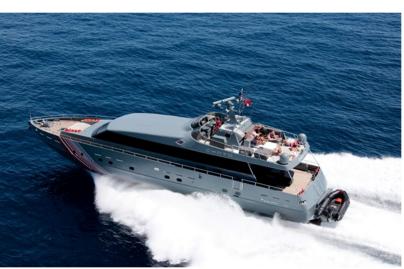

LENGTH 25.8 m | BEAM 5.7 m | 4 CABINS | YEAR 1987

## **BAGLIETTO**

&Idquo;CHATO" is a thrilling project for a passionate owner. Built in 1987 by the notable Italian shipyard Baglietto with genius Alcide Sculati as designer who was later in charge of the infamous &Idquo;Destriero" atlantic record breaking yacht. &Idquo;Chato" is still a dream for all who are passionate of this shipyard, inimitable in the perfection of classical lines and performances. Fitted with two MTU engines and hydro jet as propulsion it is still today on the top ten fastest superyachts, 35 years after launching.

## € 650.000 VAT paid

Model: CHATO

Builder: BAGLIETTO Cabins: 4 cabins

Berths: 5

Cruising speed: 35 knots Maximum speed: 50 knots

Draft: 0.93m Fuel: DIESEL

Engine model: MTU - 16V 396 TB94 Engine hours: 3103 hrs / 3044 hrs