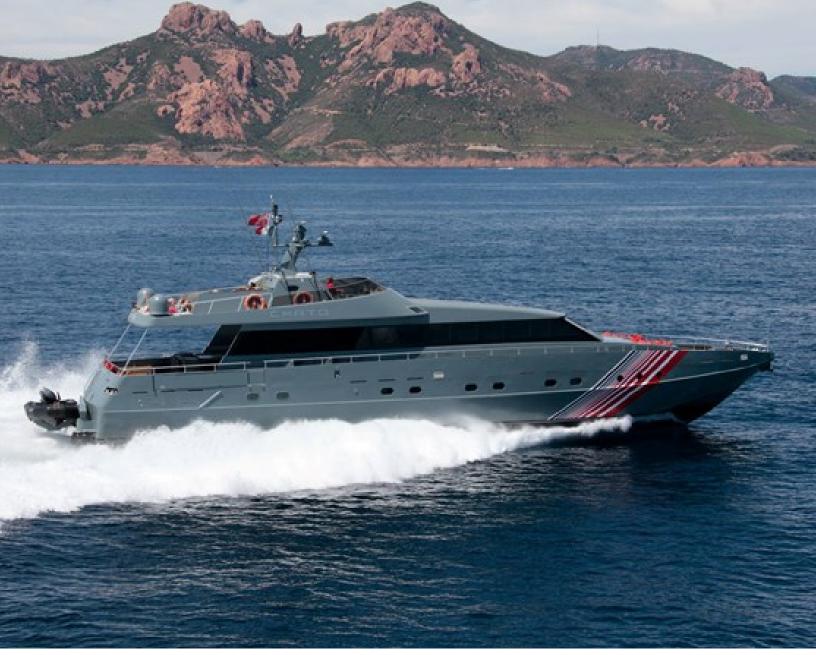

## **BAGLIETTO**

&Idquo;CHATO" is a thrilling project for a passionate owner. Built in 1987 by the notable Italian shipyard Baglietto with genius Alcide Sculati as designer who was later in charge of the infamous &Idquo;Destriero" atlantic record breaking yacht. &Idquo;Chato" is still a dream for all who are passionate of this shipyard, inimitable in the perfection of classical lines and performances. Fitted with two MTU engines and hydro jet as propulsion it is still today on the top ten fastest superyachts, 35 years after launching.