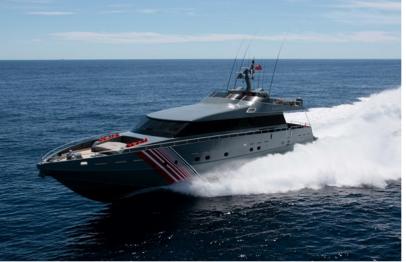

LENGTH 25.8 m | BEAM 5.7 m | 4 CABINS | YEAR 1987

## **BAGLIETTO**

&Idquo;CHATO" is a thrilling project for a passionate owner. Built in 1987 by the notable Italian shipyard Baglietto with genius Alcide Sculati as designer who was later in charge of the infamous &Idquo;Destriero" atlantic record breaking yacht. &Idquo;Chato" is still a dream for all who are passionate of this shipyard, inimitable in the perfection of classical lines and performances. Fitted with two MTU engines and hydro jet as propulsion it is still today on the top ten fastest superyachts, 35 years after launching.

## € 650.000 VAT paid

Model: CHATO

Builder: BAGLIETTO Cabins: 4 cabins

Berths: 5

Cruising speed: 35 knots Maximum speed: 50 knots

Draft: 0.93m Fuel: DIESEL

Engine model: MTU - 16V 396 TB94 Engine hours: 3103 hrs / 3044 hrs