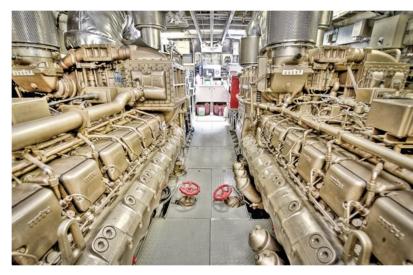

## **BAGLIETTO**

&Idquo;CHATO" is a thrilling project for a passionate owner. Built in 1987 by the notable Italian shipyard Baglietto with genius Alcide Sculati as designer who was later in charge of the infamous &Idquo;Destriero" atlantic record breaking yacht. &Idquo;Chato" is still a dream for all who are passionate of this shipyard, inimitable in the perfection of classical lines and performances. Fitted with two MTU engines and hydro jet as propulsion it is still today on the top ten fastest superyachts, 35 years after launching.

## € 650.000 VAT paid

Model: CHATO

Builder: BAGLIETTO Cabins: 4 cabins

Berths: 5

Cruising speed: 35 knots Maximum speed: 50 knots

Draft: 0.93m Fuel: DIESEL

Engine model: MTU - 16V 396 TB94 Engine hours: 3103 hrs / 3044 hrs