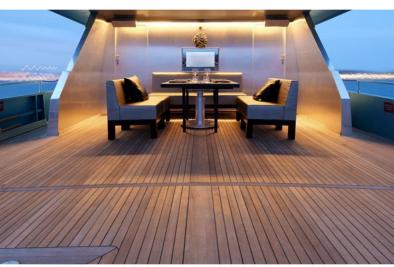

LENGTH 25.8 m | BEAM 5.7 m | 4 CABINS | YEAR 1987

## **BAGLIETTO**

&Idquo;CHATO" is a thrilling project for a passionate owner. Built in 1987 by the notable Italian shipyard Baglietto with genius Alcide Sculati as designer who was later in charge of the infamous &Idquo;Destriero" atlantic record breaking yacht. &Idquo;Chato" is still a dream for all who are passionate of this shipyard, inimitable in the perfection of classical lines and performances. Fitted with two MTU engines and hydro jet as propulsion it is still today on the top ten fastest superyachts, 35 years after launching.