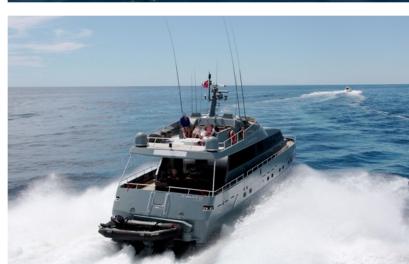

LENGTH 25.8 m | BEAM 5.7 m | 4 CABINS | YEAR 1987

## **BAGLIETTO**

&Idquo;CHATO" is a thrilling project for a passionate owner. Built in 1987 by the notable Italian shipyard Baglietto with genius Alcide Sculati as designer who was later in charge of the infamous &Idquo;Destriero" atlantic record breaking yacht. &Idquo;Chato" is still a dream for all who are passionate of this shipyard, inimitable in the perfection of classical lines and performances. Fitted with two MTU engines and hydro jet as propulsion it is still today on the top ten fastest superyachts, 35 years after launching.

## € 650.000 VAT paid

Model: CHATO

Builder: BAGLIETTO Cabins: 4 cabins

Berths: 5

Cruising speed: 35 knots Maximum speed: 50 knots

Draft: 0.93m Fuel: DIESEL

Engine model: MTU - 16V 396 TB94 Engine hours: 3103 hrs / 3044 hrs