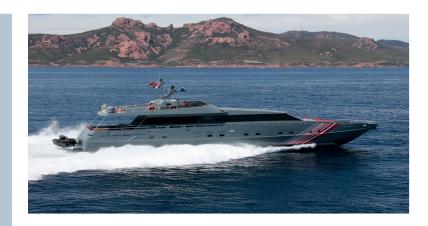

## **BAGLIETTO**

&Idquo;CHATO" is a thrilling project for a passionate owner. Built in 1987 by the notable Italian shipyard Baglietto with genius Alcide Sculati as designer who was later in charge of the infamous &Idquo;Destriero" atlantic record breaking yacht. &Idquo;Chato" is still a dream for all who are passionate of this shipyard, inimitable in the perfection of classical lines and performances. Fitted with two MTU engines and hydro jet as propulsion it is still today on the top ten fastest superyachts, 35 years after launching.