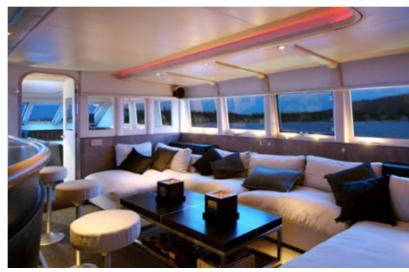

LENGTH 25.8 m | BEAM 5.7 m | 4 CABINS | YEAR 1987

## € 650.000 VAT paid

Model: CHATO

Builder: BAGLIETTO Cabins: 4 cabins

Berths: 5

Cruising speed: 35 knots Maximum speed: 50 knots

Draft: 0.93m Fuel: DIESEL

Engine model: MTU - 16V 396 TB94 Engine hours: 3103 hrs / 3044 hrs