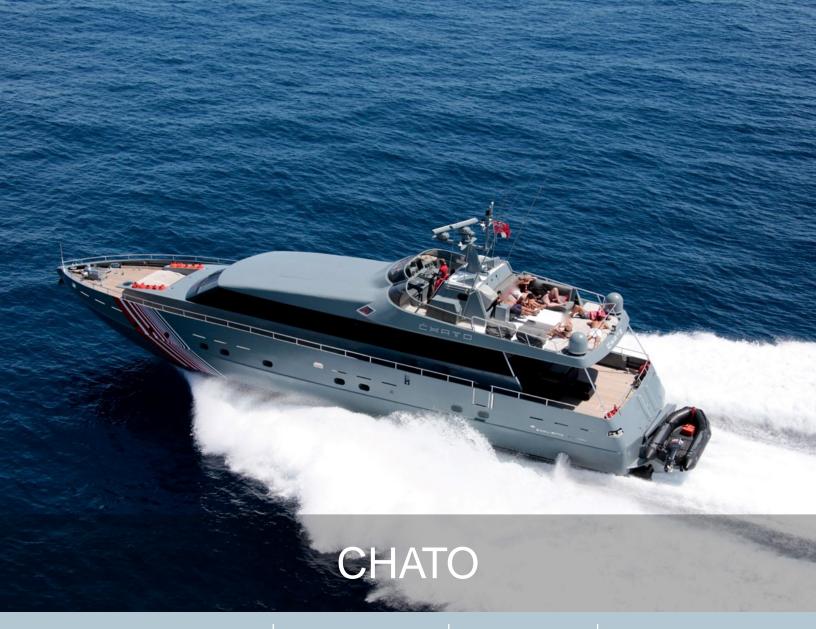

LENGTH 25.8 m | BEAM 5.7 m | 4 CABINS | YEAR 1987

## **BAGLIETTO**

&Idquo;CHATO" is a thrilling project for a passionate owner. Built in 1987 by the notable Italian shipyard Baglietto with genius Alcide Sculati as designer who was later in charge of the infamous &Idquo;Destriero" atlantic record breaking yacht. &Idquo;Chato" is still a dream for all who are passionate of this shipyard, inimitable in the perfection of classical lines and performances. Fitted with two MTU engines and hydro jet as propulsion it is still today on the top ten fastest superyachts, 35 years after launching.

## € 650.000 VAT paid

Model: CHATO

Builder: BAGLIETTO Cabins: 4 cabins

Berths: 5

Cruising speed: 35 knots Maximum speed: 50 knots

Draft: 0.93m Fuel: DIESEL

Engine model: MTU - 16V 396 TB94 Engine hours: 3103 hrs / 3044 hrs