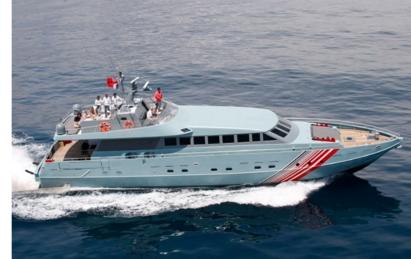

LENGTH 25.8 m | BEAM 5.7 m | 4 CABINS | YEAR 1987

## **BAGLIETTO**

&Idquo;CHATO" is a thrilling project for a passionate owner. Built in 1987 by the notable Italian shipyard Baglietto with genius Alcide Sculati as designer who was later in charge of the infamous &Idquo;Destriero" atlantic record breaking yacht. &Idquo;Chato" is still a dream for all who are passionate of this shipyard, inimitable in the perfection of classical lines and performances. Fitted with two MTU engines and hydro jet as propulsion it is still today on the top ten fastest superyachts, 35 years after launching.

## € 650.000 VAT paid

Model: CHATO

Builder: BAGLIETTO Cabins: 4 cabins

Berths: 5

Cruising speed: 35 knots Maximum speed: 50 knots

Draft: 0.93m Fuel: DIESEL

Engine model: MTU - 16V 396 TB94 Engine hours: 3103 hrs / 3044 hrs