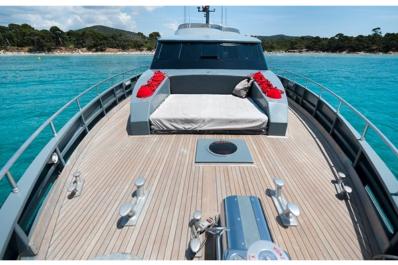

LENGTH 25.8 m | BEAM 5.7 m | 4 CABINS | YEAR 1987

## **BAGLIETTO**

&Idquo;CHATO" is a thrilling project for a passionate owner. Built in 1987 by the notable Italian shipyard Baglietto with genius Alcide Sculati as designer who was later in charge of the infamous &Idquo;Destriero" atlantic record breaking yacht. &Idquo;Chato" is still a dream for all who are passionate of this shipyard, inimitable in the perfection of classical lines and performances. Fitted with two MTU engines and hydro jet as propulsion it is still today on the top ten fastest superyachts, 35 years after launching.