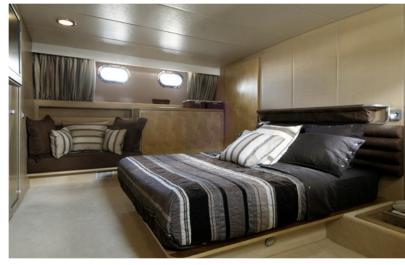

LENGTH 25.8 m | BEAM 5.7 m | 4 CABINS | YEAR 1987

## € 650.000 VAT paid

Model: CHATO

Builder: BAGLIETTO Cabins: 4 cabins

Berths: 5

Cruising speed: 35 knots Maximum speed: 50 knots

Draft: 0.93m Fuel: DIESEL

Engine model: MTU - 16V 396 TB94 Engine hours: 3103 hrs / 3044 hrs