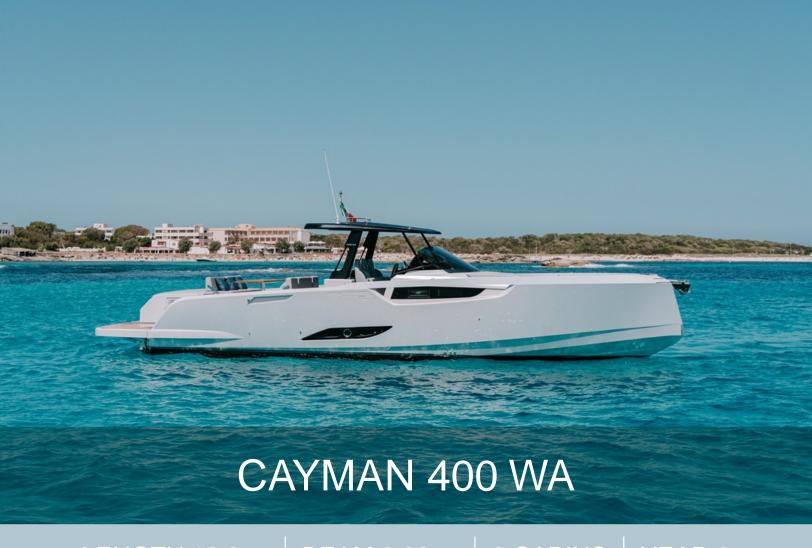

## Cayman

CAYMAN 400 WAThis 12.90 m open boat is the result of the Ferragni design studio, which has designed the Okean models and some semi-rigid Capelli models. It has an elegant design, with a promenade deck plan protected by a high freeboard even forward. The side decks are spacious enough to easily move on board.