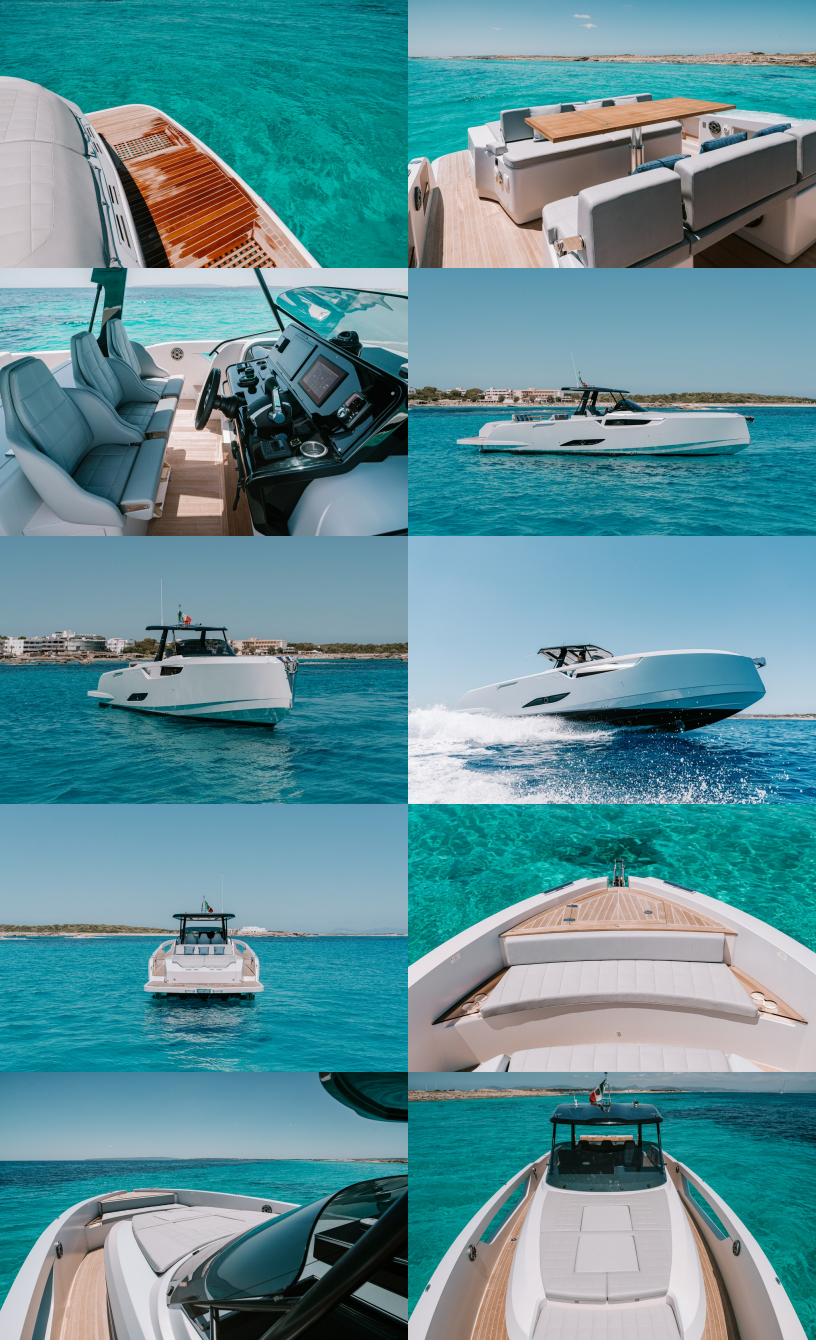

## Cayman

CAYMAN 400 WAThis 12.90 m open boat is the result of the Ferragni design studio, which has designed the Okean models and some semi-rigid Capelli models. It has an elegant design, with a promenade deck plan protected by a high freeboard even forward. The side decks are spacious enough to easily move on board.