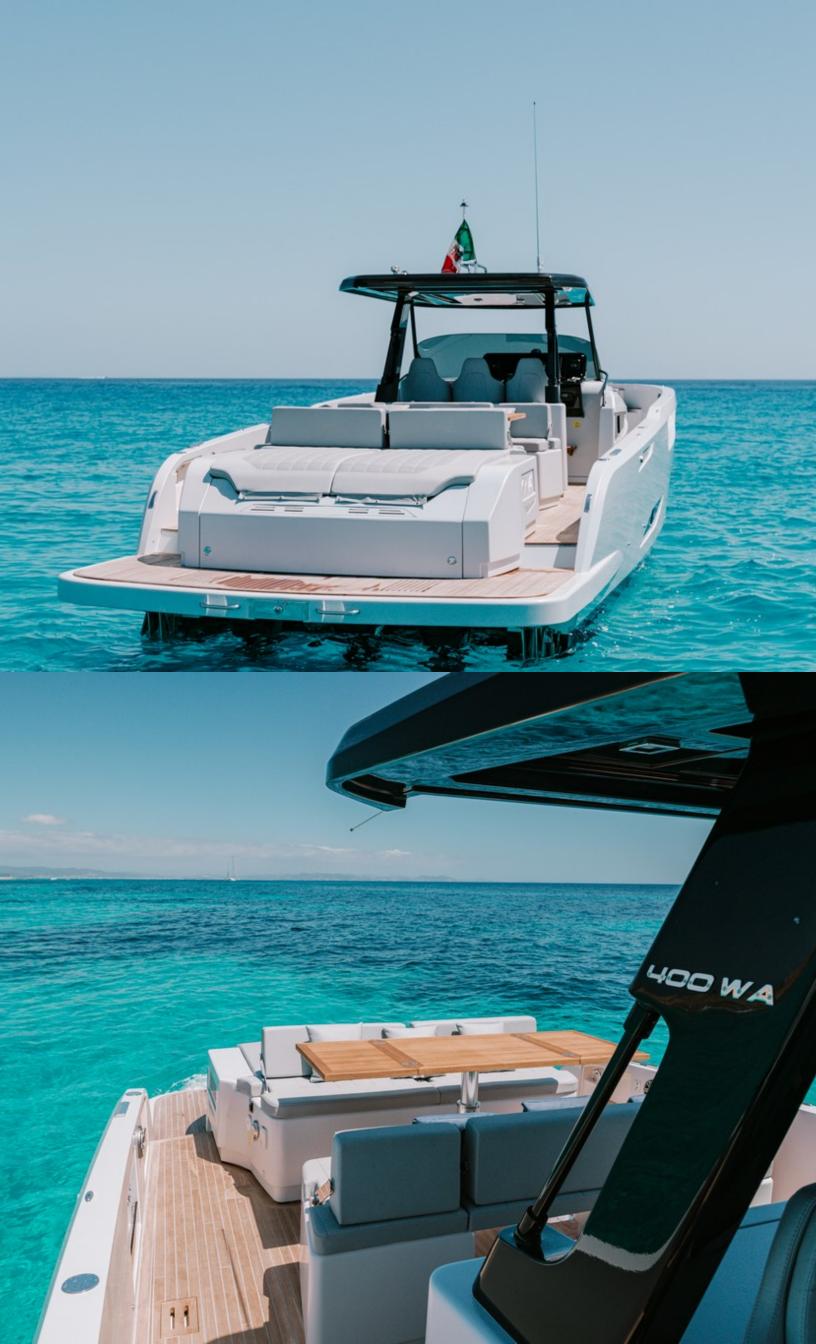

## Cayman

CAYMAN 400 WAThis 12.90 m open boat is the result of the Ferragni design studio, which has designed the Okean models and some semi-rigid Capelli models. It has an elegant design, with a promenade deck plan protected by a high freeboard even forward. The side decks are spacious enough to easily move on board.