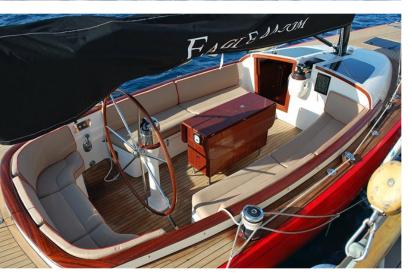

## **EAGLE**

Leveraging on the successes booked and experience gained with the Eagle 36, Leonardo Yachts decided to take day sailing to the next level. The Eagle 44 is designed by Gerard Dykstra & Partners where the designers have reaped enormous experience with recent J-class projects such as Hanuman and Rainbow. And the lines plan is equally inspired by other famous racing Js of the 1930s. The use of modern materials and a modern keel shape has resulted in a beautiful daysailer with an enormous cockpit. Practical functionality and stylish design meet throughout the Eagle 44, with a fine balance between the various materials, white panels, mahogany, teak, stainless steel and luxury fabrics. Please contact us in Mystic, CT for further details on this and other Leonardo Yachts models