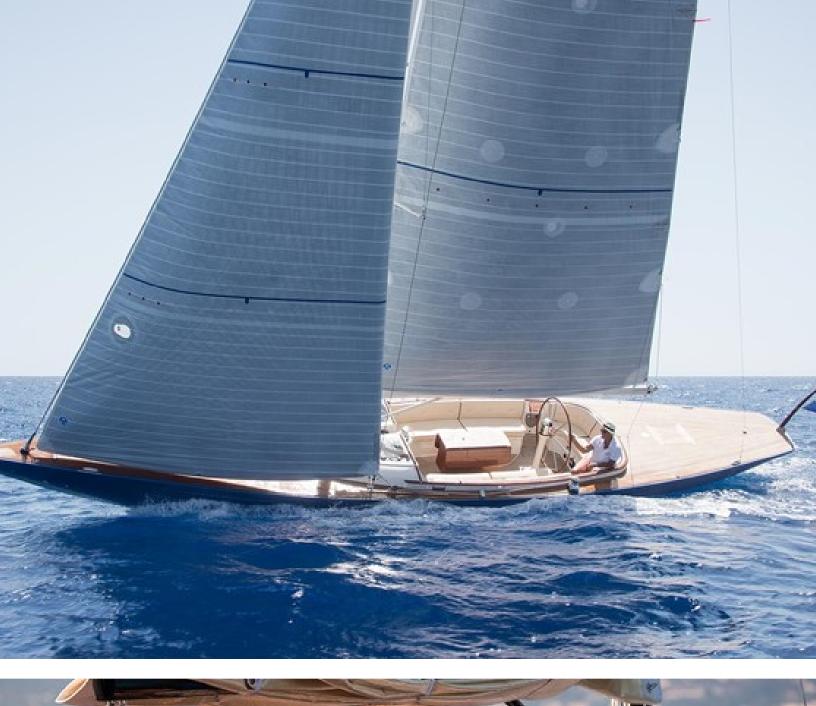

## **EAGLE**

Leveraging on the successes booked and experience gained with the Eagle 36, Leonardo Yachts decided to take day sailing to the next level. The Eagle 44 is designed by Gerard Dykstra & Partners where the designers have reaped enormous experience with recent J-class projects such as Hanuman and Rainbow. And the lines plan is equally inspired by other famous racing Js of the 1930s. The use of modern materials and a modern keel shape has resulted in a beautiful daysailer with an enormous cockpit. Practical functionality and stylish design meet throughout the Eagle 44, with a fine balance between the various materials, white panels, mahogany, teak, stainless steel and luxury fabrics. Please contact us in Mystic, CT for further details on this and other Leonardo Yachts models