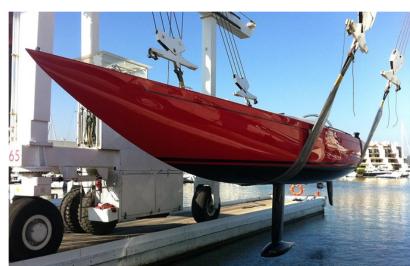

## **EAGLE**

Leveraging on the successes booked and experience gained with the Eagle 36, Leonardo Yachts decided to take day sailing to the next level. The Eagle 44 is designed by Gerard Dykstra & Partners where the designers have reaped enormous experience with recent J-class projects such as Hanuman and Rainbow. And the lines plan is equally inspired by other famous racing Js of the 1930s. The use of modern materials and a modern keel shape has resulted in a beautiful daysailer with an enormous cockpit. Practical functionality and stylish design meet throughout the Eagle 44, with a fine balance between the various materials, white panels, mahogany, teak, stainless steel and luxury fabrics. Please contact us in Mystic, CT for further details on this and other Leonardo Yachts models