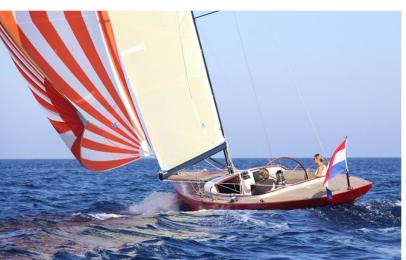

## **EAGLE**

Leveraging on the successes booked and experience gained with the Eagle 36, Leonardo Yachts decided to take day sailing to the next level. The Eagle 44 is designed by Gerard Dykstra & Partners where the designers have reaped enormous experience with recent J-class projects such as Hanuman and Rainbow. And the lines plan is equally inspired by other famous racing Js of the 1930s. The use of modern materials and a modern keel shape has resulted in a beautiful daysailer with an enormous cockpit. Practical functionality and stylish design meet throughout the Eagle 44, with a fine balance between the various materials, white panels, mahogany, teak, stainless steel and luxury fabrics. Please contact us in Mystic, CT for further details on this and other Leonardo Yachts models