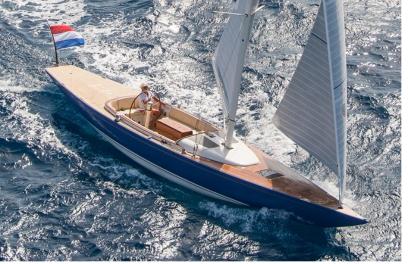

## **EAGLE**

Leveraging on the successes booked and experience gained with the Eagle 36, Leonardo Yachts decided to take day sailing to the next level. The Eagle 44 is designed by Gerard Dykstra & Partners where the designers have reaped enormous experience with recent J-class projects such as Hanuman and Rainbow. And the lines plan is equally inspired by other famous racing Js of the 1930s. The use of modern materials and a modern keel shape has resulted in a beautiful daysailer with an enormous cockpit. Practical functionality and stylish design meet throughout the Eagle 44, with a fine balance between the various materials, white panels, mahogany, teak, stainless steel and luxury fabrics. Please contact us in Mystic, CT for further details on this and other Leonardo Yachts models