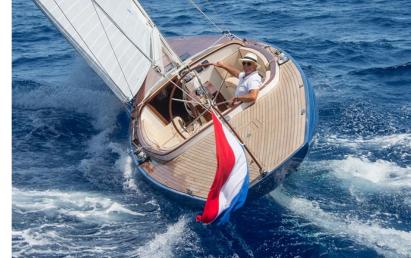

## **EAGLE**

Leveraging on the successes booked and experience gained with the Eagle 36, Leonardo Yachts decided to take day sailing to the next level. The Eagle 44 is designed by Gerard Dykstra & Partners where the designers have reaped enormous experience with recent J-class projects such as Hanuman and Rainbow. And the lines plan is equally inspired by other famous racing Js of the 1930s. The use of modern materials and a modern keel shape has resulted in a beautiful daysailer with an enormous cockpit. Practical functionality and stylish design meet throughout the Eagle 44, with a fine balance between the various materials, white panels, mahogany, teak, stainless steel and luxury fabrics. Please contact us in Mystic, CT for further details on this and other Leonardo Yachts models