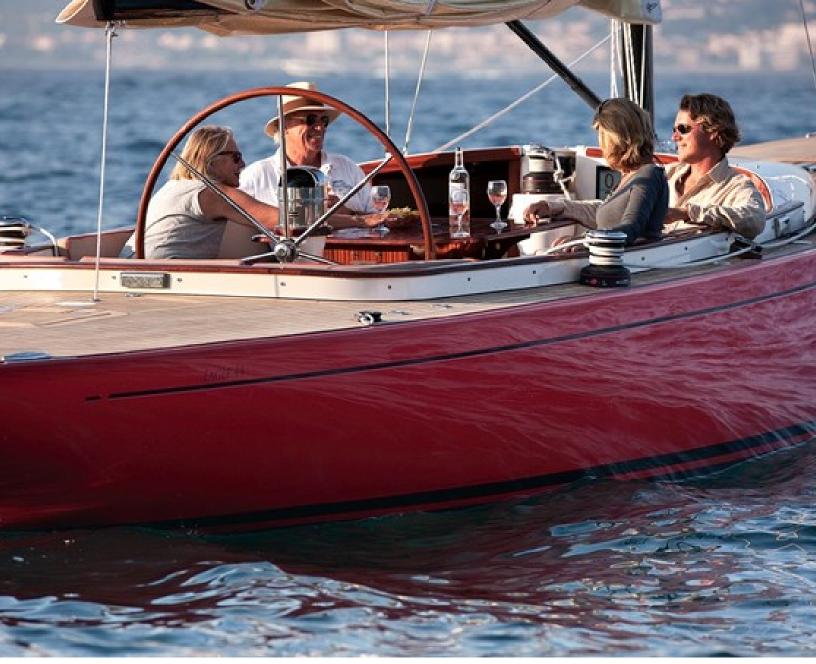

## **EAGLE**

Leveraging on the successes booked and experience gained with the Eagle 36, Leonardo Yachts decided to take day sailing to the next level. The Eagle 44 is designed by Gerard Dykstra & Partners where the designers have reaped enormous experience with recent J-class projects such as Hanuman and Rainbow. And the lines plan is equally inspired by other famous racing Js of the 1930s. The use of modern materials and a modern keel shape has resulted in a beautiful daysailer with an enormous cockpit. Practical functionality and stylish design meet throughout the Eagle 44, with a fine balance between the various materials, white panels, mahogany, teak, stainless steel and luxury fabrics. Please contact us in Mystic, CT for further details on this and other Leonardo Yachts models