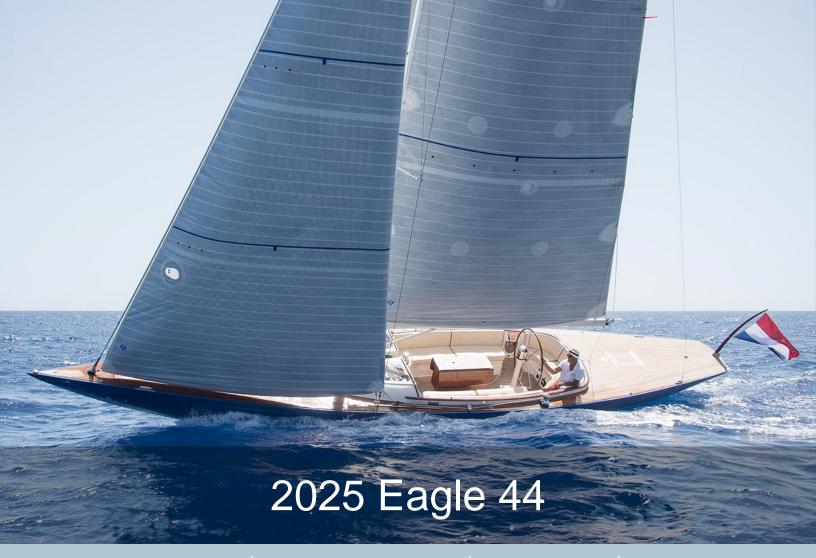

LENGTH 13.4 m | BEAM 9.0833 m | 0 CABINS | YEAR 2026

## **EAGLE**

Leveraging on the successes booked and experience gained with the Eagle 36, Leonardo Yachts decided to take day sailing to the next level. The Eagle 44 is designed by Gerard Dykstra & Partners where the designers have reaped enormous experience with recent J-class projects such as Hanuman and Rainbow. And the lines plan is equally inspired by other famous racing Js of the 1930s. The use of modern materials and a modern keel shape has resulted in a beautiful daysailer with an enormous cockpit. Practical functionality and stylish design meet throughout the Eagle 44, with a fine balance between the various materials, white panels, mahogany, teak, stainless steel and luxury fabrics. Please contact us in Mystic, CT for further details on this and other Leonardo Yachts models

## On request ex VAT

Model: 2025 Eagle 44

Builder: EAGLE Cabins: 0 cabins

Berths: 2

Cruising speed: 0 knots Maximum speed: 0 knots

Draft: 2.01m Fuel: PETROL

Engine model: Volvo - D1-20 hp saildrive

Engine hours: Fuel tank: 64 ltrs