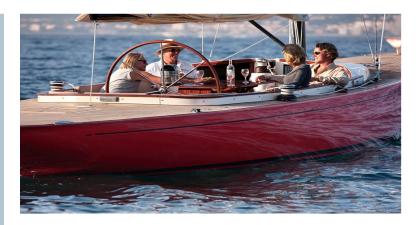

## **EAGLE**

Leveraging on the successes booked and experience gained with the Eagle 36, Leonardo Yachts decided to take day sailing to the next level. The Eagle 44 is designed by Gerard Dykstra & Partners where the designers have reaped enormous experience with recent J-class projects such as Hanuman and Rainbow. And the lines plan is equally inspired by other famous racing Js of the 1930s. The use of modern materials and a modern keel shape has resulted in a beautiful daysailer with an enormous cockpit. Practical functionality and stylish design meet throughout the Eagle 44, with a fine balance between the various materials, white panels, mahogany, teak, stainless steel and luxury fabrics. Please contact us in Mystic, CT for further details on this and other Leonardo Yachts models