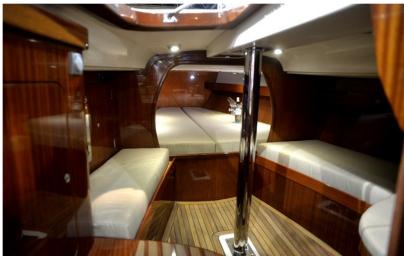

## **EAGLE**

Leveraging on the successes booked and experience gained with the Eagle 36, Leonardo Yachts decided to take day sailing to the next level. The Eagle 44 is designed by Gerard Dykstra & Partners where the designers have reaped enormous experience with recent J-class projects such as Hanuman and Rainbow. And the lines plan is equally inspired by other famous racing Js of the 1930s. The use of modern materials and a modern keel shape has resulted in a beautiful daysailer with an enormous cockpit. Practical functionality and stylish design meet throughout the Eagle 44, with a fine balance between the various materials, white panels, mahogany, teak, stainless steel and luxury fabrics. Please contact us in Mystic, CT for further details on this and other Leonardo Yachts models