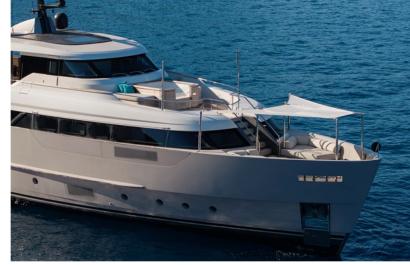

## **SANLORENZO**

Step aboard the Sanlorenzo SD96, a stunning 29-meter semi-displacement yacht where Italian craftsmanship meets innovative design. Launched in 2022, this exquisite vessel blends classic lines with modern functionality, offering an unparalleled yachting experience for discerning owners. Designed by the renowned Zuccon International Project, with interiors by the visionary Patricia Urquiola, the SD96 is a floating masterpiece of sophistication and comfort. Its versatile living spaces, seamless indoor-outdoor transitions, and state-of-the-art technology create an ambiance of effortless luxury.