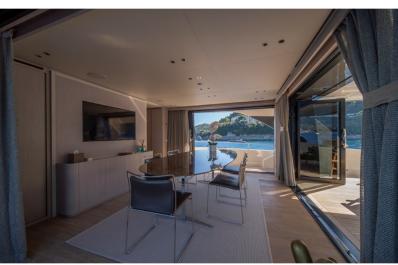

## **SANLORENZO**

Step aboard the Sanlorenzo SD96, a stunning 29-meter semi-displacement yacht where Italian craftsmanship meets innovative design. Launched in 2022, this exquisite vessel blends classic lines with modern functionality, offering an unparalleled yachting experience for discerning owners. Designed by the renowned Zuccon International Project, with interiors by the visionary Patricia Urquiola, the SD96 is a floating masterpiece of sophistication and comfort. Its versatile living spaces, seamless indoor-outdoor transitions, and state-of-the-art technology create an ambiance of effortless luxury.