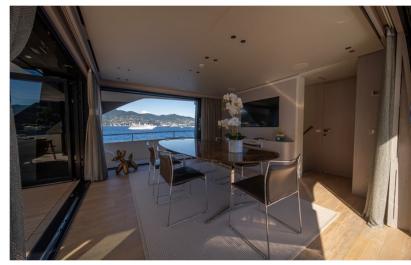

## **SANLORENZO**

Step aboard the Sanlorenzo SD96, a stunning 29-meter semi-displacement yacht where Italian craftsmanship meets innovative design. Launched in 2022, this exquisite vessel blends classic lines with modern functionality, offering an unparalleled yachting experience for discerning owners. Designed by the renowned Zuccon International Project, with interiors by the visionary Patricia Urquiola, the SD96 is a floating masterpiece of sophistication and comfort. Its versatile living spaces, seamless indoor-outdoor transitions, and state-of-the-art technology create an ambiance of effortless luxury.