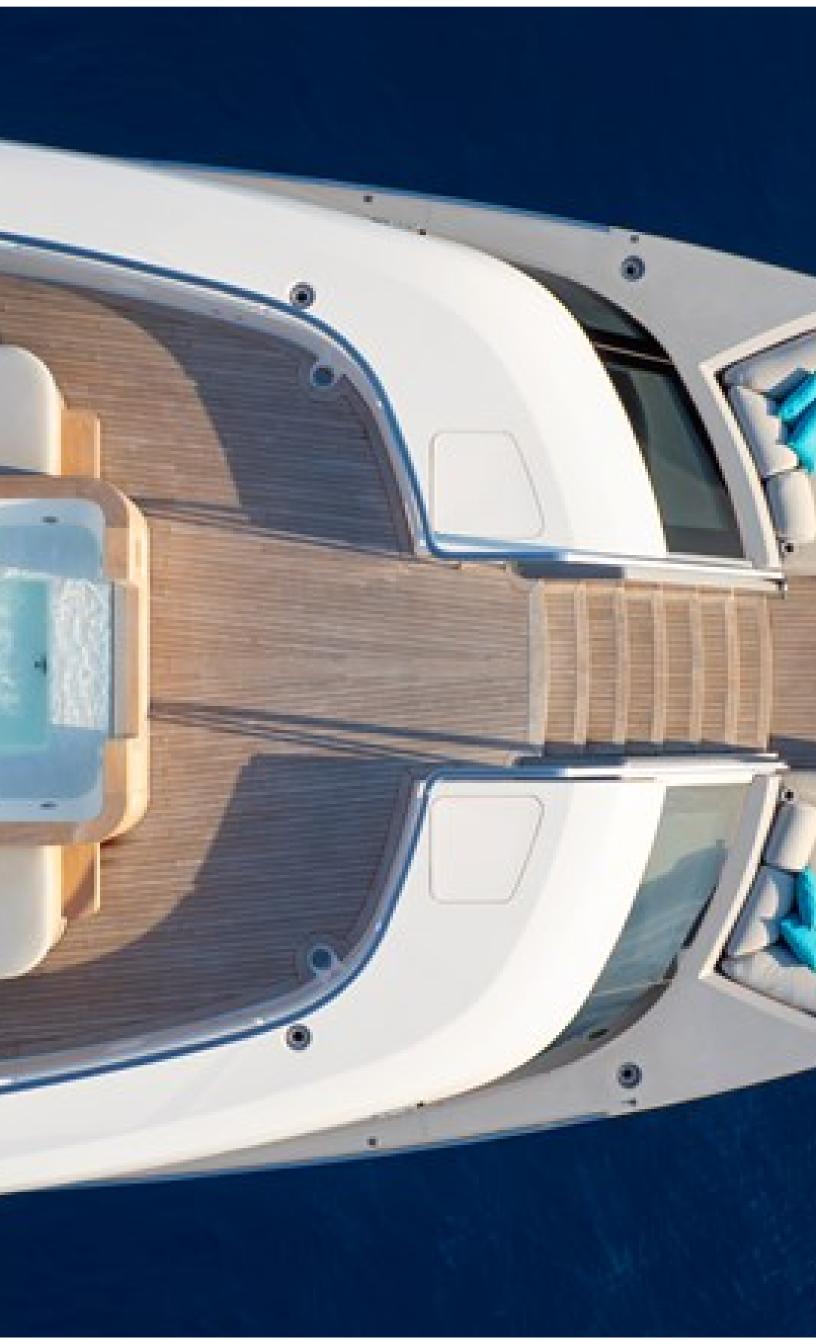

## **SANLORENZO**

Step aboard the Sanlorenzo SD96, a stunning 29-meter semi-displacement yacht where Italian craftsmanship meets innovative design. Launched in 2022, this exquisite vessel blends classic lines with modern functionality, offering an unparalleled yachting experience for discerning owners. Designed by the renowned Zuccon International Project, with interiors by the visionary Patricia Urquiola, the SD96 is a floating masterpiece of sophistication and comfort. Its versatile living spaces, seamless indoor-outdoor transitions, and state-of-the-art technology create an ambiance of effortless luxury.