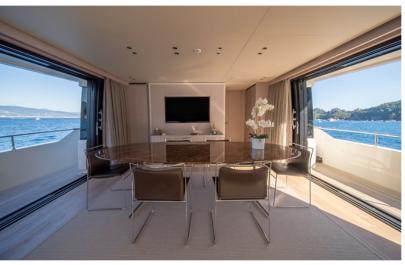

## **SANLORENZO**

Step aboard the Sanlorenzo SD96, a stunning 29-meter semi-displacement yacht where Italian craftsmanship meets innovative design. Launched in 2022, this exquisite vessel blends classic lines with modern functionality, offering an unparalleled yachting experience for discerning owners. Designed by the renowned Zuccon International Project, with interiors by the visionary Patricia Urquiola, the SD96 is a floating masterpiece of sophistication and comfort. Its versatile living spaces, seamless indoor-outdoor transitions, and state-of-the-art technology create an ambiance of effortless luxury.