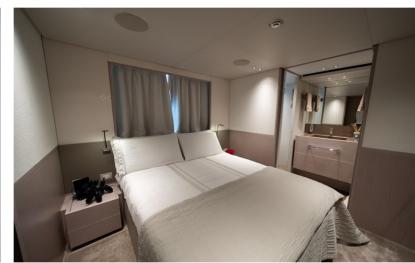

LENGTH 28.9 m BEAM 7.6 m 5 CABINS YEAR 2022

## **SANLORENZO**

Step aboard the Sanlorenzo SD96, a stunning 29-meter semi-displacement yacht where Italian craftsmanship meets innovative design. Launched in 2022, this exquisite vessel blends classic lines with modern functionality, offering an unparalleled yachting experience for discerning owners. Designed by the renowned Zuccon International Project, with interiors by the visionary Patricia Urquiola, the SD96 is a floating masterpiece of sophistication and comfort. Its versatile living spaces, seamless indoor-outdoor transitions, and state-of-the-art technology create an ambiance of effortless luxury.