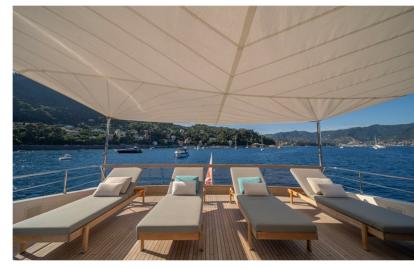

## **SANLORENZO**

Step aboard the Sanlorenzo SD96, a stunning 29-meter semi-displacement yacht where Italian craftsmanship meets innovative design. Launched in 2022, this exquisite vessel blends classic lines with modern functionality, offering an unparalleled yachting experience for discerning owners. Designed by the renowned Zuccon International Project, with interiors by the visionary Patricia Urquiola, the SD96 is a floating masterpiece of sophistication and comfort. Its versatile living spaces, seamless indoor-outdoor transitions, and state-of-the-art technology create an ambiance of effortless luxury.