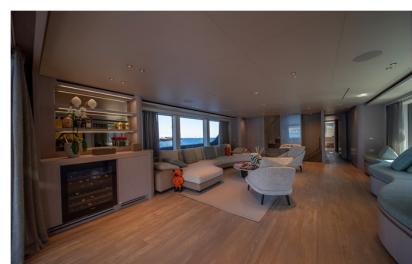

## **SANLORENZO**

Step aboard the Sanlorenzo SD96, a stunning 29-meter semi-displacement yacht where Italian craftsmanship meets innovative design. Launched in 2022, this exquisite vessel blends classic lines with modern functionality, offering an unparalleled yachting experience for discerning owners. Designed by the renowned Zuccon International Project, with interiors by the visionary Patricia Urquiola, the SD96 is a floating masterpiece of sophistication and comfort. Its versatile living spaces, seamless indoor-outdoor transitions, and state-of-the-art technology create an ambiance of effortless luxury.