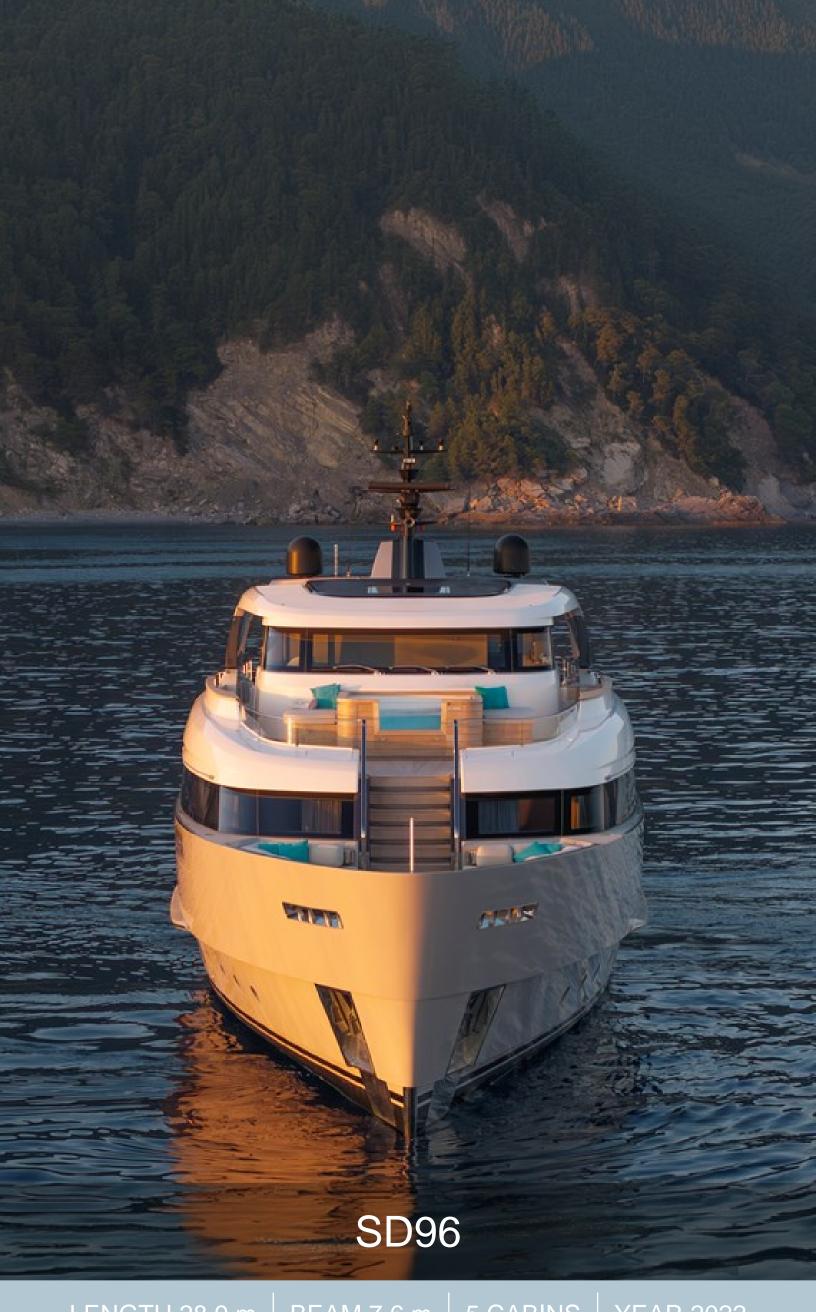

LENGTH 28.9 m BEAM 7.6 m 5 CABINS YEAR 2022

## **SANLORENZO**

Step aboard the Sanlorenzo SD96, a stunning 29-meter semi-displacement yacht where Italian craftsmanship meets innovative design. Launched in 2022, this exquisite vessel blends classic lines with modern functionality, offering an unparalleled yachting experience for discerning owners. Designed by the renowned Zuccon International Project, with interiors by the visionary Patricia Urquiola, the SD96 is a floating masterpiece of sophistication and comfort. Its versatile living spaces, seamless indoor-outdoor transitions, and state-of-the-art technology create an ambiance of effortless luxury.