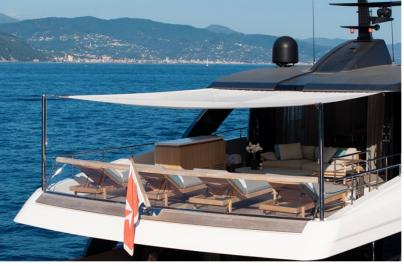

## **SANLORENZO**

Step aboard the Sanlorenzo SD96, a stunning 29-meter semi-displacement yacht where Italian craftsmanship meets innovative design. Launched in 2022, this exquisite vessel blends classic lines with modern functionality, offering an unparalleled yachting experience for discerning owners. Designed by the renowned Zuccon International Project, with interiors by the visionary Patricia Urquiola, the SD96 is a floating masterpiece of sophistication and comfort. Its versatile living spaces, seamless indoor-outdoor transitions, and state-of-the-art technology create an ambiance of effortless luxury.