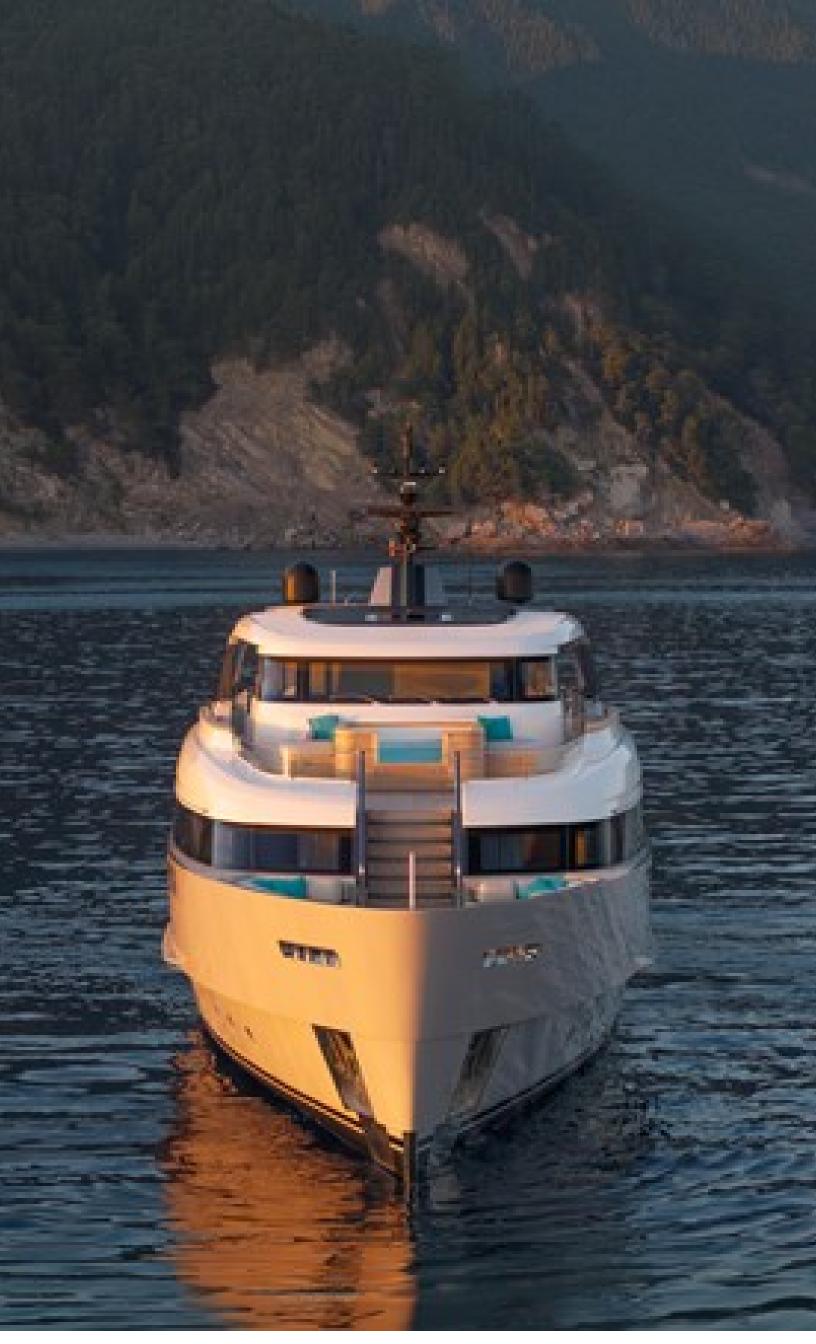

LENGTH 28.9 m BEAM 7.6 m 5 CABINS YEAR 2022

## **SANLORENZO**

Step aboard the Sanlorenzo SD96, a stunning 29-meter semi-displacement yacht where Italian craftsmanship meets innovative design. Launched in 2022, this exquisite vessel blends classic lines with modern functionality, offering an unparalleled yachting experience for discerning owners. Designed by the renowned Zuccon International Project, with interiors by the visionary Patricia Urquiola, the SD96 is a floating masterpiece of sophistication and comfort. Its versatile living spaces, seamless indoor-outdoor transitions, and state-of-the-art technology create an ambiance of effortless luxury.