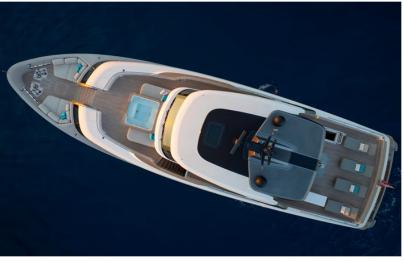

LENGTH 28.9 m BEAM 7.6 m 5 CABINS YEAR 2022

## **SANLORENZO**

Step aboard the Sanlorenzo SD96, a stunning 29-meter semi-displacement yacht where Italian craftsmanship meets innovative design. Launched in 2022, this exquisite vessel blends classic lines with modern functionality, offering an unparalleled yachting experience for discerning owners. Designed by the renowned Zuccon International Project, with interiors by the visionary Patricia Urquiola, the SD96 is a floating masterpiece of sophistication and comfort. Its versatile living spaces, seamless indoor-outdoor transitions, and state-of-the-art technology create an ambiance of effortless luxury.