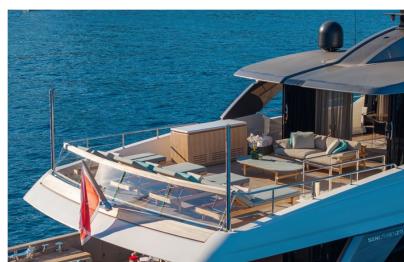

## **SANLORENZO**

Step aboard the Sanlorenzo SD96, a stunning 29-meter semi-displacement yacht where Italian craftsmanship meets innovative design. Launched in 2022, this exquisite vessel blends classic lines with modern functionality, offering an unparalleled yachting experience for discerning owners. Designed by the renowned Zuccon International Project, with interiors by the visionary Patricia Urquiola, the SD96 is a floating masterpiece of sophistication and comfort. Its versatile living spaces, seamless indoor-outdoor transitions, and state-of-the-art technology create an ambiance of effortless luxury.