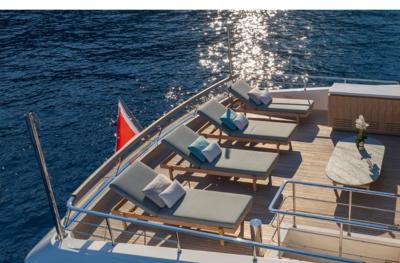

## **SANLORENZO**

Step aboard the Sanlorenzo SD96, a stunning 29-meter semi-displacement yacht where Italian craftsmanship meets innovative design. Launched in 2022, this exquisite vessel blends classic lines with modern functionality, offering an unparalleled yachting experience for discerning owners. Designed by the renowned Zuccon International Project, with interiors by the visionary Patricia Urquiola, the SD96 is a floating masterpiece of sophistication and comfort. Its versatile living spaces, seamless indoor-outdoor transitions, and state-of-the-art technology create an ambiance of effortless luxury.